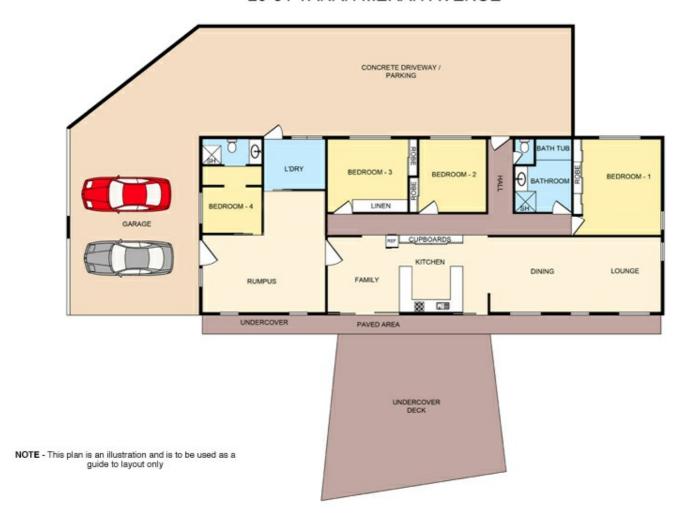

Upon entry you will be pleasantly surprised by the modernised neutral interior with 2 separate zones that enable you to create a dual living home if you wish. The main living zone comprises an open plan lounge/ dining, with airconditioning for Summer comfort and the kitchen, with doors opening out to the huge 8m x 8m covered deck. The 4th ensuited bedroom is located at one end of the home with its own entry and lounge area complete with combustion fireplace.

#### Property features:

- 4 Bedrooms with built ins and ceiling fans.
- Huge 8m x 8m covered Entertainers Deck and Pool
- Neutral Kitchen with Dishwasher and Pantry overlooks the deck and pool.
- Triple lockup car accommodation with plenty of room for parking of extra vehicles
- Fully fenced property to keep the children and animals safe.
- Powered shed 6m x 3m and unpowered workshop shed of 7m x 2m

# 4 BED | 2 BATH | 3 CAR

PRICE:

Mid 600s

**OPEN FOR INSPECTION:** 

N/A

Leanne Smith 0428750122 leannesmithproperty@atrealty.com.au www.atrealty.com.au

## 29-31 TANAH MERAH AVENUE

Disclaimer: Please note this floor plan is for marketing purposes and is to be used as a guide only. All dimensions are estimates only and may not be exact measurements.