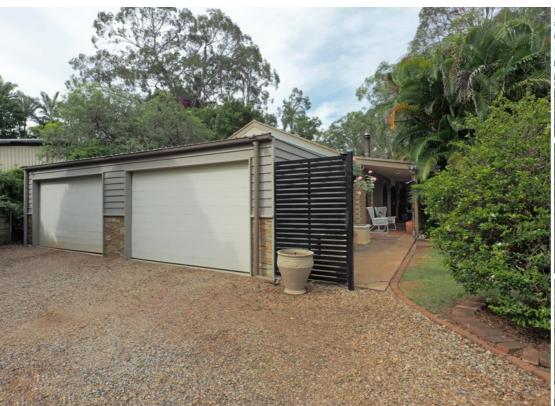

#### Property features:

- 4 Bedrooms with built ins and ceiling fans.
- Huge 8m x 8m covered Entertainers Deck and Pool
- Neutral Kitchen with Dishwasher and Pantry overlooks the deck and pool.
- Triple lockup car accommodation with plenty of room for parking of extra vehicles
- Fully fenced property to keep the children and animals safe.
- Powered shed 6m x 3m and unpowered workshop shed of 7m x 2m