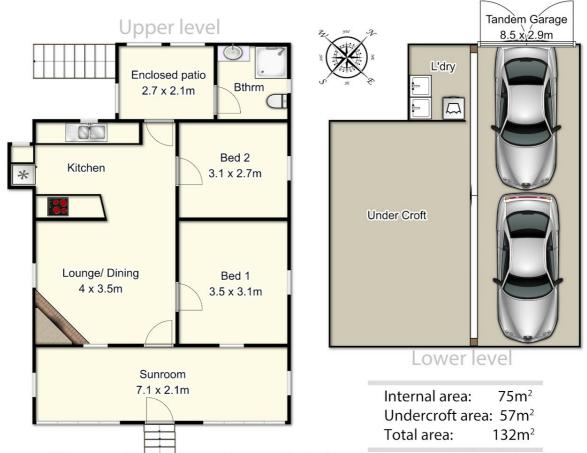

## 5 Palm Ave, Holland Park West

Whilst every attempt has been made to ensure the accuracy of the floor plan contained here, measurements of doors, windows, rooms and any other items are approximate and no responsibility is taken for any error, omission, or mis-statement. This plan is for illustrative purposes only and should be used as such by any prospective buyer. Created by www.highshots.com.

Disclaimer: Please note this floor plan is for marketing purposes and is to be used as a guide only. All dimensions are estimates only and may not be exact measurements.