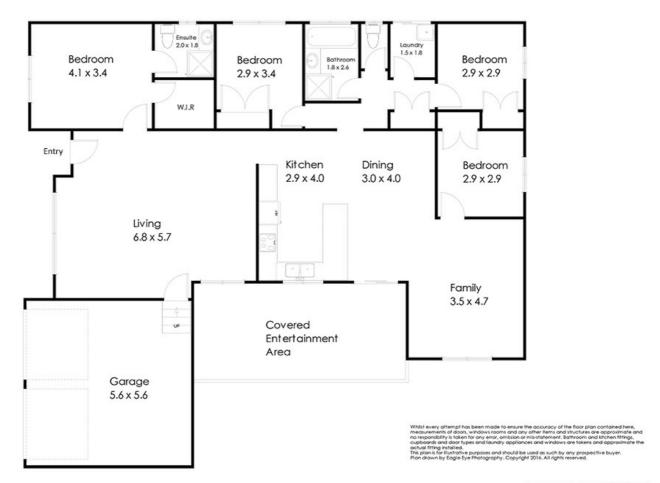

## 15 SCENIC CLOSE ALBANY CREEK

## PUT DOWN YOUR PAINTBRUSH! THIS ONE HAS BEEN REJUVENATED AND IS MOVE IN READY

Presenting to the market a fabulous family home featuring four bedrooms, two bathrooms and two living areas. Located opposite Scenic Close Park, the gorgeous leafy outlook you are greeted with as you arrive home is just the beginning. Awaiting you out the back is a sensational observation deck that treats family and friends to spectacular views and breathtaking sunsets over the Samford Valley and D'Aguillar Ranges.

Completely turnkey ready, this home has been loving renovated with fresh paint and new carpet to all the bedrooms and luxury vinyl plank flooring through the living spaces. The property's steel frame construction enhances the overall durability of the building.

Greeting you as you enter is a marvelous contemporary styled living area, with an elegant wallpaper accent wall adding a sophisticated feel to the room. As you continue through, the central hub of the home opens before you. Consisting of a fabulous open plan kitchen, dining and family living area, this space ensures everyone enjoys quality time together.

The transitional design of the kitchen is warm and welcoming, enhanced by its streamlined profile and crisp, clean features that will ensure this space becomes the central hub to your family's lifestyle. The household chef will be impressed with the glass splash-backs, gas cook top and oven, range hood, dishwasher and soft close cabinetry. The contemporary layout includes generously proportioned quartz stone bench tops, offering the perfect spot to grab a quick bite to eat, complete homework and to catch up on the events of everyone's day.

Outdoor entertaining has never been so easy; with the large covered alfresco area flowing seamlessly from the kitchen and dining areas.

The layout of the bedrooms has been thoroughly thought out. The master boudoir is equipped with a walk in robe, and the ensuite is ideally located away from the hustle and bustle of the remaining three bedrooms, which are perfect for kids or guests alike; all have built-in robes and are conveniently located close to the main bathroom and separate toilet.

Double remote controlled garage with internal access and security screens and doors throughout. With 3kW solar inverter, you will be producing your energy and save money simply

## 4 BED | 2 BATH | 0 CAR

PRICE:

Offers Over \$629,000

**OPEN FOR INSPECTION:** 

N/A

Lacee Roberts
0417785412
laceeroberts@atrealty.com.au
www.atrealty.com.au

15 Scenic Close, Albany Creek 4035

Disclaimer: Please note this floor plan is for marketing purposes and is to be used as a guide only. All dimensions are estimates only and may not be exact measurements.