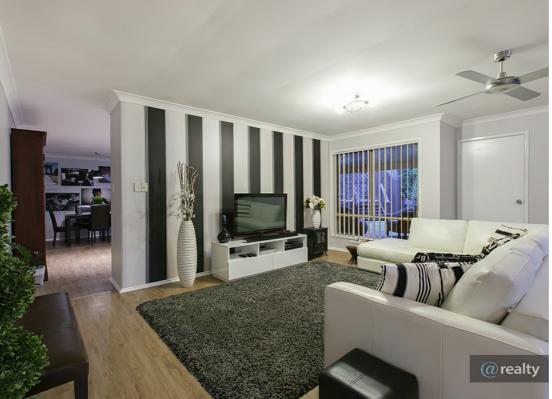

Greeting you as you enter is a marvelous contemporary styled living area, with an elegant wallpaper accent wall adding a sophisticated feel to the room. As you continue through, the central hub of the home opens before you. Consisting of a fabulous open plan kitchen, dining and family living area, this space ensures everyone enjoys quality time together.

The transitional design of the kitchen is warm and welcoming, enhanced by its streamlined profile and crisp, clean features that will ensure this space becomes the central hub to your family's lifestyle. The household chef will be impressed with the glass splash-backs, gas cook top and oven, range hood, dishwasher and soft close cabinetry. The contemporary layout includes generously proportioned quartz stone bench tops, offering the perfect spot to grab a quick bite to eat, complete homework and to catch up on the events of everyone's day.