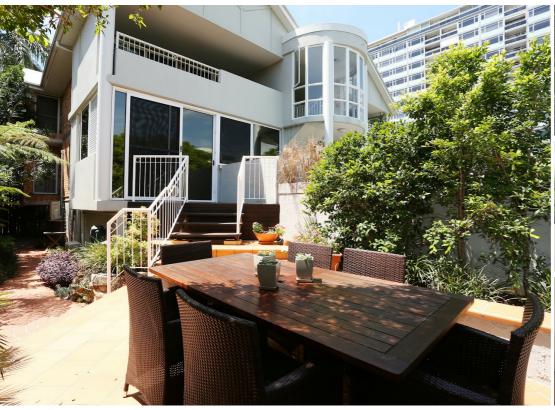

# EXCLUSIVE MASSIVE WRAP AROUND COURTYARD APARTMENT LESS THAN 200 METRES TO FERRY!

This two large bedroom, two bathroom plus office apartment with private street access presents immaculately.

Possible work from home.

Vacant now, ready to move in.

- # Less than 200 metres to ferry terminal, adjacent to bus stop.
- # Exclusive private courtyard.
- # Individual lock up garage with storage.
- # Separate laundry. # Pet-friendly. # Fully air-conditioned.