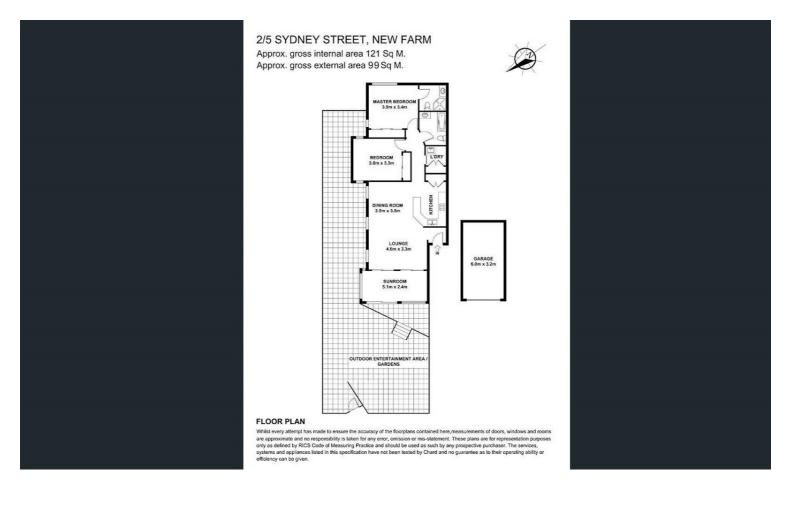

### 2/5 SYDNEY STREET **NEW FARM**

# EXCLUSIVE MASSIVE WRAP AROUND COURTYARD APARTMENT LESS THAN 200 METRES TO FERRY!

This two large bedroom, two bathroom plus office apartment with private street access presents immaculately.

Possible work from home.

Vacant now, ready to move in.

- # Less than 200 metres to ferry terminal, adjacent to bus stop.
- # Exclusive private courtyard.
- # Individual lock up garage with storage.
- # Separate laundry. # Pet-friendly. # Fully air-conditioned.

#### PRICE:

Expressions of interest, contact agent

**OPEN FOR INSPECTION:** 

N/A

Roger Watson 0428760476 rogerwatson@atrealty.com.au www.atrealty.com.au

Disclaimer: Please note this floor plan is for marketing purposes and is to be used as a guide only. All dimensions are estimates only and may not be exact measurements.