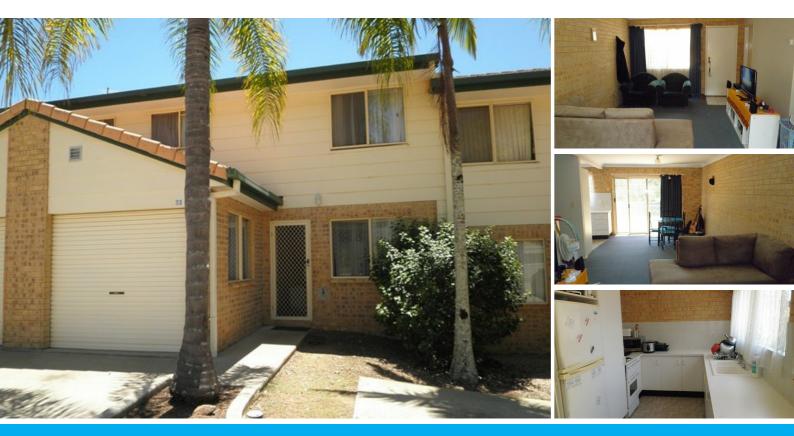

### HERE IS AN INVESTMENT GOLDMINE

This townhouse features two good sized bedrooms, spacious family room, upstairs landing, good size kitchen, large bathroom, a second toilet downstairs and a SLUG with an external parking space for one car. Features:

2 Bedrooms 1 Bathroom Powder Room Lounge / Dining Area Kitchen Fully Fenced Backyard

Single Lockup Garage

Body Corporate \$21.95 per week

Currently tenanted for \$290.00 per week by excellent long term tenants