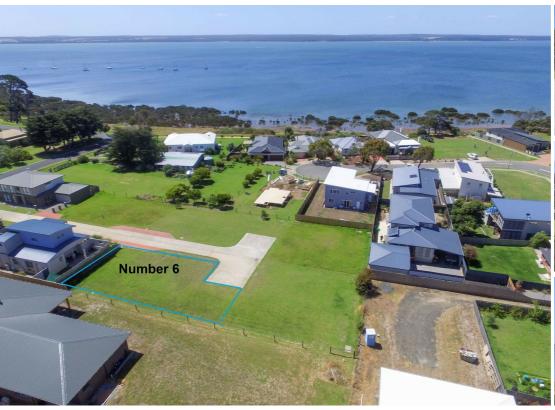

## BUY 1 OR BUY 2 RARE OPPORTUNITY 2 SIDE BY SIDE VACANT BLOCKS

6 - 18/20 - Neighbouring Block Also Available

This is a rare opportunity to purchase 2 blocks side by side with north facing views, both blocks are approximately 400m each, or just purchase one to build your home or investment property. Hamilton Street Corinella offers a relaxed lifestyle close to the foreshore, walking tracks, convenient access to boat ramp and jetty, Corinella Community Park, Community Tennis court and the Community Town Centre.

This thriving community is only - 20 Minutes to the world-famous GP track, Penguin parade and much more, including a great life style.

0 BED | 0 BATH | 0 CAR

PRICE:

\$145,000

**OPEN FOR INSPECTION:** 

N/A

Tamara Leskie 0448809458 tamara.leskie@atrealty.com.au www.atrealtypropertyexperts.com.au