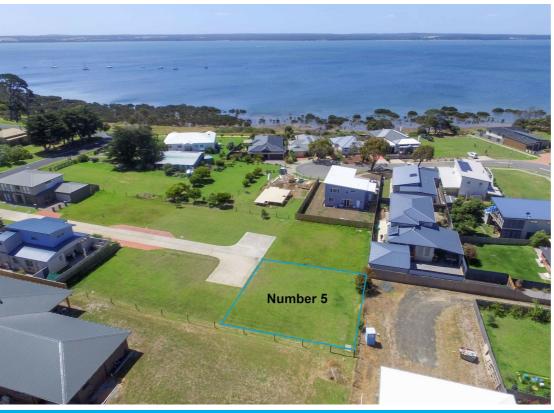

## BUY 1 OR BUY 2 RARE OPPORTUNITY 2 SIDE BY SIDE VACANT BLOCKS

5- 18/20 - Neighbouring Block Also Available

This is a rare opportunity to purchase 2 blocks side by side with north facing views, both blocks are approximately 400m each, or just purchase one to build your home or investment property. Hamilton Street Corinella offers a relaxed lifestyle close to the foreshore, walking tracks, convenient access to boat ramp and jetty, Corinella Community Park, Community Tennis court and the Community Town Centre.

This thriving community is only - 20 Minutes to the world-famous GP track, Penguin parade and much more, including a great life style.

0 BED | 0 BATH | 0 CAR

PRICE:

\$145,000

**OPEN FOR INSPECTION:** 

N/A

Tamara Leskie 0448809458 tamara.leskie@atrealty.com.au www.atrealtypropertyexperts.com.au