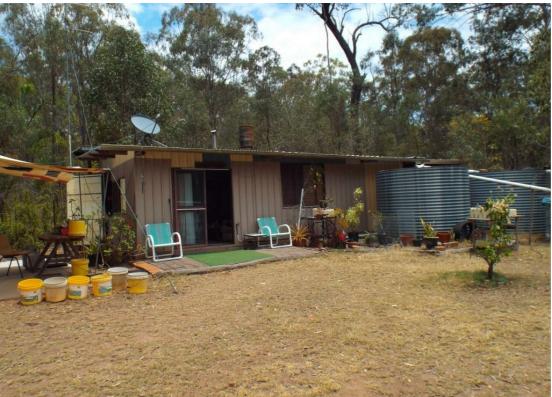

This property is ideally set up to be used as a weekender or a home base for when you not travelling, either way you will enjoy what this property has to offer:-

- \* Power in to the property
- \* 2 permanent caravans and an attached annex
- \* The main caravan has full Kitchen facilities
- \* 7000 gal of rainwater storage.
- \* Reticulated water & hot water system
- \* Long drop toilet
- \* Outdoor BBQ area
- \* Outdoor Laundry
- \* Shower & bathroom facilities facilities
- \* 2 bays of car accommodation
- \*2 Good Dams
- \* Good fencing all the way around the property
- \* Selectively cleared block
- \* Astd fruit and tropical trees planted through out the block.

## 2 BED | 1 BATH | 2 CAR

PRICE: \$80,000 neg

OPEN FOR INSPECTION: N/A

Troy Schultz 042225135 troyschultz@atrealty.com.au www.atrealty.com.au