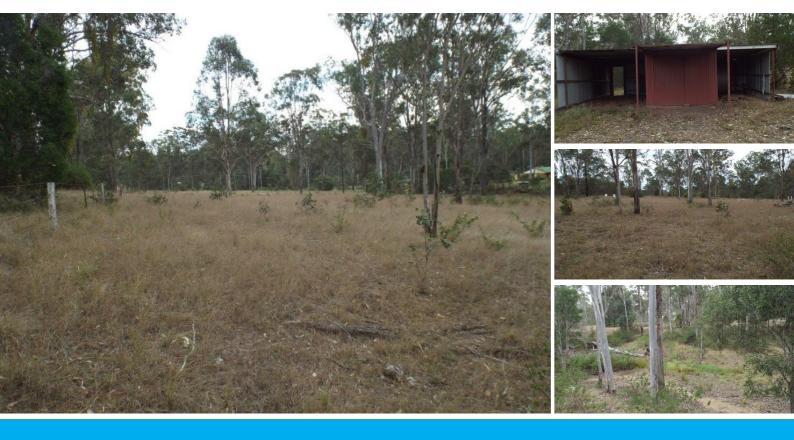

## 5 FULLY FENCED ACRES WITH SHED & DAM.

Situated just 5 mins from the Nanango town center, This 5 Acre allotment is fully fenced and split into 2 paddocks, power is close by ready for connection and plus a seasonal creek with a dam. The shed has 1 lockable bay and 2 open bays with a rainwater tank and stock trough. There is a large flat area at the front of the block which would be a great position for your next home.