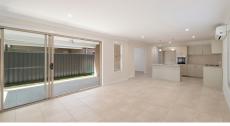

Under Roof Outdoor Entertainment Area

Air Conditioning To Family Room And Main Bedroom

Summer - Winter Fans

Separate Laundry

Gas Cook Top & Hot water

Close To Everything

Custom Designed For Down Sizers And Retirees

Tiled hallway, kitchen and family room

Air conditioner to the kitchen - family room and master bedroom

Summer Winter ceiling fans throughout including the under roof entertainment area located through the large sliding doors.