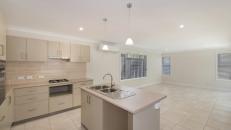

Landscaped And Turfed

Carport

Side access to courtyard

These villas have been designed to suit retirees and downsizers, with a modern layout, well-equipped kitchen, including water to the fridge space for the modern fridge freezers. Island bench with breakfast bar,

Tiled hallway, kitchen and family room

Air conditioner to the kitchen - family room and master bedroom

Summer Winter ceiling fans throughout including the under roof entertainment area located through the large sliding doors.