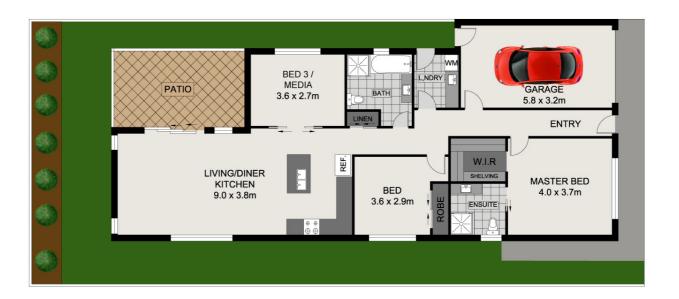

Bedrooms are spacious, with a large ensuite off the master bedroom and walk in robe These are centrally located on the hill in Petrie, with a short walk to the train line, major shops and bus. Close to the new Petrie University Precinct.

## Unit 5, 28 Young Street, Petrie

This plan is for marketing and illustrative purposes only and interested persons should rely on their own enquiries. Information contained is gathered from sources we believe to be reliable, however accuracy cannot be guaranteed. Dimensions are approximate and plan is not shown to scale.

INT EXT GARAGE 103.24sqm 14.67sqm 18.32sqm

Disclaimer: Please note this floor plan is for marketing purposes and is to be used as a guide only. All dimensions are estimates only and may not be exact measurements.