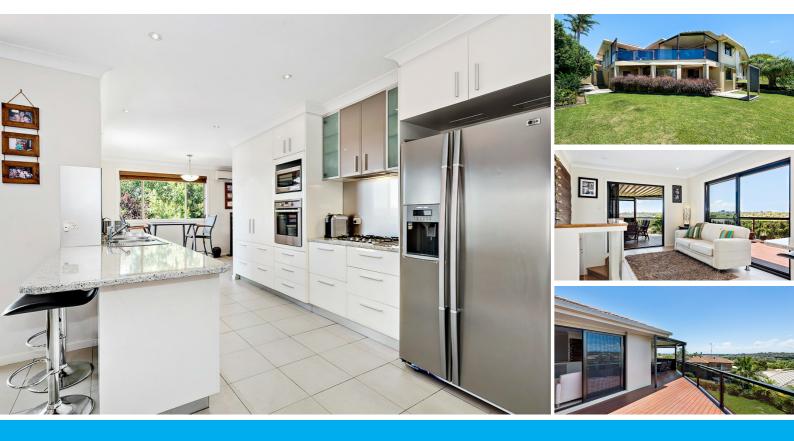

#### UNDER CONTRACT

Embracing the outdoors and set privately from the street front in a secure, peaceful cul-de-sac, this quality, well maintained residence is ideally positioned with views to the ocean. Spread across two levels with multiple living spaces and dual living capability, this stunning home captures cool breezes and natural light throughout. Built to last with ample car spaces and storage, this property allows for easy maintenance gardens and orchids, a flat grassed area, spa and workshop. This is an opportunity not to be missed.

#### Features:

Master bedroom with ensuite and NE facing views

3 bedrooms and 2 bathrooms upstairs

Double lock up garage and carport

Kitchen with a view, quality gas stove, rangehood and dishwasher

Open plan living flows through bi-fold doors to outdoor entertaining

The ultimate mancave, storage or workspace

Secure wide street in quiet cul de sac with long term fantastic neighbours

Downstairs home business or self-contained conversion

Largely level driveway with space for additional vehicles, boats or caravan

Solar panels 1.5Kw

So convenient only minutes' walk to shops, parks and bus stops