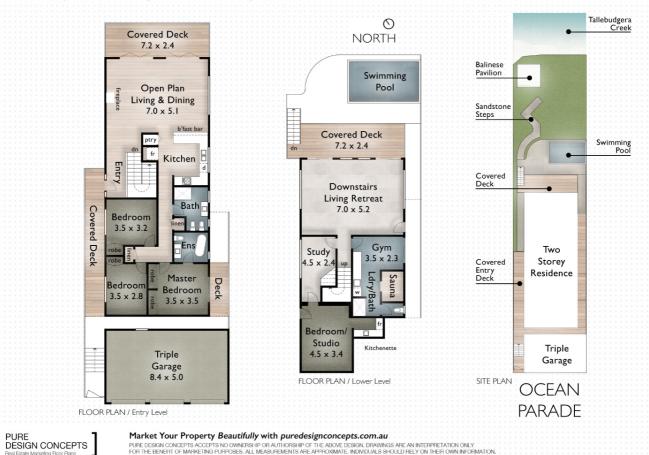

# NORTH FACING WATERFRONT HOME WITH DIRECT OCEAN ACCESS

This fully renovated beach house has everything you could want and more. Only a short paddle or boat ride to secluded beaches right from your garden. Located in an exclusive enclave overlooking leafy Koala Park with views to Burleigh Headland. Easy access to Burleigh Heads and Tallebudgera Beaches, trendy James Street shopping, restaurants and cafes. This waterfront home epitomises the perfect Burleigh Heads lifestyle and includes:

- \*North to water with direct ocean access
- \*Minutes to secluded beaches, bush walking tracks & National Parks
- \*4 bedrooms, 3 bathrooms, main with ensuite & private sunlit deck with water views
- \*4th bedroom has kitchenette potential AirBnB
- \*Living areas on both levels overlook pool and waterway
- \*Modern chef's kitchen, Miele appliances, Ceaserstone benchtops, soft closing drawers, induction cooktop and built-in water filtering system
- \*Triple garage
- \*Inground pool, sauna, gym, outdoor showers
- \*Wood burning fireplace, alarm system, air conditioning, ceiling fans, solar panels
- \*Extremely private tranquil bush setting with waterside Bali hut

#### 74 Ocean Parade BURLEIGH HEADS

@realty

4 Bedrooms | 3 Bathrooms | 3 Car

Internal 224m² | External 97m² | Total 321m² or 35 Squares

Elizabeth Boccanfuso | 0424 589 125

Disclaimer: Please note this floor plan is for marketing purposes and is to be used as a guide only. All dimensions are estimates only and may not be exact measurements.