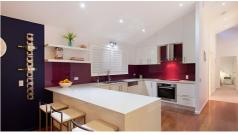

- \*North to water with direct ocean access
- \*Minutes to secluded beaches, bush walking tracks & National Parks
- \*4 bedrooms, 3 bathrooms, main with ensuite & private sunlit deck with water views
- \*4th bedroom has kitchenette potential AirBnB
- \*Living areas on both levels overlook pool and waterway
- \*Modern chef's kitchen, Miele appliances, Ceaserstone benchtops, soft closing drawers, induction cooktop and built-in water filtering system
- \*Triple garage
- \*Inground pool, sauna, gym, outdoor showers
- \*Wood burning fireplace, alarm system, air conditioning, ceiling fans, solar panels
- \*Extremely private tranquil bush setting with waterside Bali hut