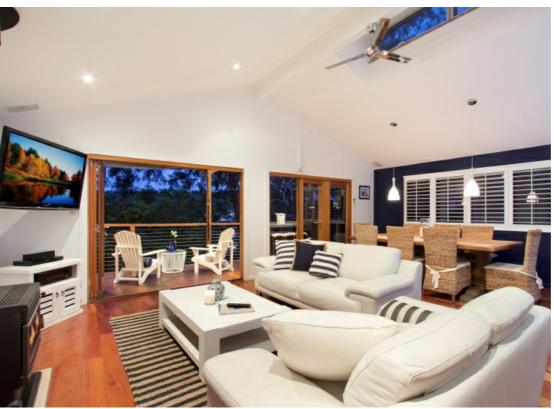

# NORTH FACING WATERFRONT HOME WITH DIRECT OCEAN ACCESS

This fully renovated beach house has everything you could want and more. Only a short paddle or boat ride to secluded beaches right from your garden. Located in an exclusive enclave overlooking leafy Koala Park with views to Burleigh Headland. Easy access to Burleigh Heads and Tallebudgera Beaches, trendy James Street shopping, restaurants and cafes. This waterfront home epitomises the perfect Burleigh Heads lifestyle and includes:

- \*North to water with direct ocean access
- \*Minutes to secluded beaches, bush walking tracks & National Parks
- \*4 bedrooms, 3 bathrooms, main with ensuite & private sunlit deck with water views
- \*4th bedroom has kitchenette potential AirBnB
- \*Living areas on both levels overlook pool and waterway
- \*Modern chef's kitchen, Miele appliances, Ceaserstone benchtops, soft closing drawers, induction cooktop and built-in water filtering system
- \*Triple garage
- \*Inground pool, sauna, gym, outdoor showers
- \*Wood burning fireplace, alarm system, air conditioning, ceiling fans, solar panels
- \*Extremely private tranquil bush setting with waterside Bali hut