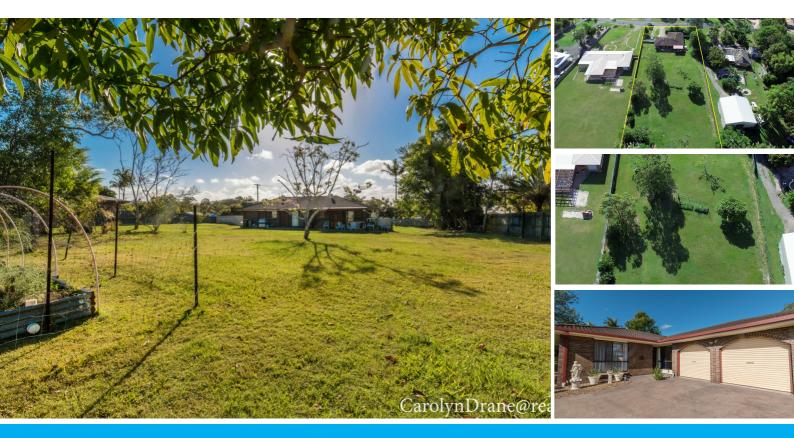

#### Featuring:-

A spacious 3 bedroom brick & tile home with 2 bathrooms. Separate spacious living room, dining and

family area off the kitchen

The kitchen features gorgeous Calophyllum wood bench tops from the Soloman Islands and gas cooking.

The double garage is extra size with additional workshop room and separate laundry.

Lovely patio area ripe for extension across the rear of the home.

This property has amazing potential with brilliant double gated wide side access, ideal for truck, caravan or large boat entry. Perfect amount of room to create the shed of your dreams.

This block is well drained, slightly elevated and wide. Vegie gardens are established however you could have many shade houses, or a pool, whatever you like!