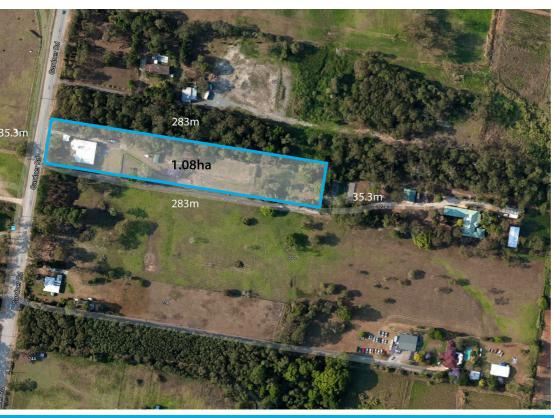

## STAGE 1 RESIDENTIAL DEVELOPMENT LAND IN DESIRED ROCHEDALE

Under Contract. Take a look at this development opportunity in Gardner Road, Rochedale, Stage 1. This property can be subdivided into low density residential blocks, subject to Council approval.

Take a drive through Gardner Road and be impressed by the housing development growth within the last few years.

Huge 7 bedroom house on the property which can be lived in or rented out while you're awaiting your DA Approval.