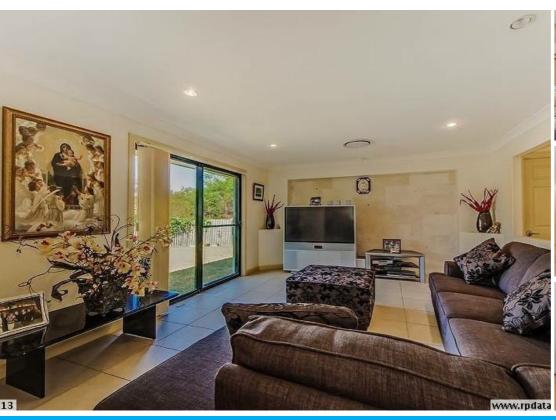

#### 4 Bedrooms

Large Master with WIR and en suite - with ceiling fan

2 separate living areas

Study - with stone feature wall

Beautifully appointed kitchen with stone bench tops - S/S appliances - overlooks the family dining area and family room