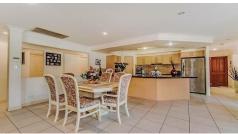

#### 4 Bedrooms

Large Master with WIR and en suite - with ceiling fan

2 separate living areas

Study - with stone feature wall

Beautifully appointed kitchen with stone bench tops - S/S appliances - overlooks the family dining area and family room