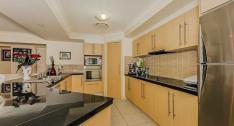

#### 4 Bedrooms

Large Master with WIR and en suite - with ceiling fan

2 separate living areas

Study - with stone feature wall

Beautifully appointed kitchen with stone bench tops - S/S appliances - overlooks the family dining area and family room