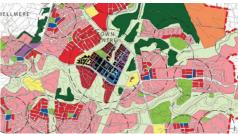

## BEAUTIFUL 7 ACRE BLOCK LARGE HOME AND SHEDS IN THE HEART OF THE FUTURE CABOOLTURE WEST DEVELOPMENT!

Caboolture West is the only major location north of Brisbane designated in the South East Queensland Regional Plan for the region's next major residential community. The State Government has just signed off on the Master Plan on 11th August 2017 with West Caboolture being 1 of only 4 Major Expansion Areas in the whole of South East Queensland. The long wait is now over and developers are on the cusp of towards a major step forward to begin the start of developing this exciting new township that is anticipated to accommodate up to 70,000 new residents. The area will include up to seven new suburbs, three high schools, nine primary schools and new commercial and industrial areas. The net benefit to the community from the development is expected to be in excess of \$10 billion. The area, detailed in Moreton Bay Regional Council's draft planning scheme, covers 3173 hectares between Caboolture and Morayfield, and the foothills of Mt Mee.

Key Infrastructure is inclusive of -

A 106 ha town centre, 12 schools, a hospital and a public transport corridor to Caboolture station.

Each of the 13 neighbourhood hubs, all within a 400m or five-minute walk of homes, would have housing to accommodate up to 70,000 new residents with 1070 hectares dedicated to green corridor networks.

Convenience retail, commercial and community uses as well of course the huge town centre. This whole master plan is predicted to be more than twice the size of North Lakes.

About 160ha, or 9 per cent of the area, would be for industrial or commercial uses as part of the goal to create 17,000 jobs in the Caboolture West area.

There will also be provision for a rapid transit corridor linking the town centre, located on Bellmere Rd west of Stern Rd, to the Caboolture CBD.

Key developers have bought up in the area and have land banked to get ready for what will be a