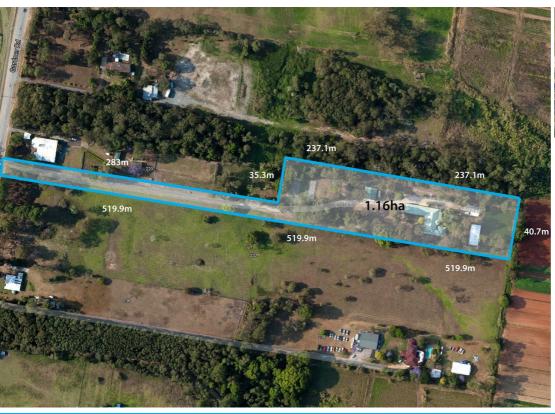

### STAGE 1 RESIDENTIAL DEVELOPMENT LAND IN DESIRED ROCHEDALE

Under Contract. Take a look at this development opportunity in Gardner Road, Rochedale, Stage 1. This property can be subdivided into low density residential blocks, subject to Council approval.

Take a drive through Gardner Road and be impressed by the housing development growth within the last few years.

Huge 7 bedroom house on the property which can be lived in or rented out while you're awaiting your DA Approval.