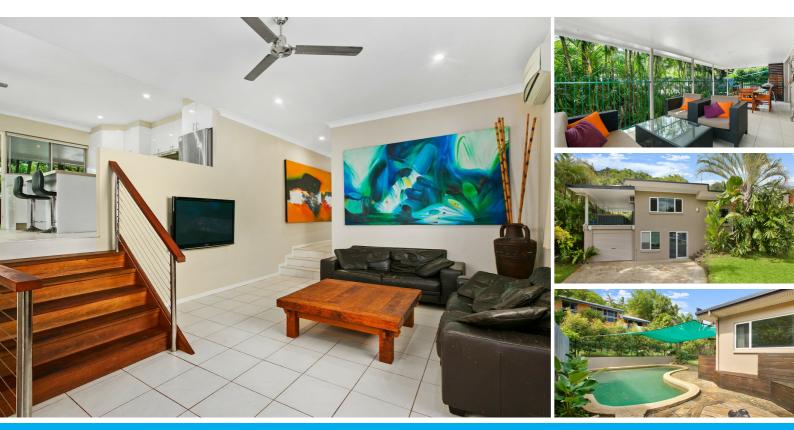

### **UPPER WHITFIELD OPPORTUNITY!**

Situated in one of Whitfield's sought after streets this 2 story home is located on the high side of the street, built over 3 levels and is ready for new owners. The main living hub is upstairs being fully tiled and features 3 tiled bedrooms all serviced by the main bathroom and separate toilet and the home is fully air-conditioned. The lounge room is family size and centrally located connecting to a great kitchen featuring Island bench, Gas cook-top and dishwasher all leading to the outdoor covered deck area. From the deck you can watch the kids in the in-ground pool and take in the views. Downstairs can be accessed internally or by a separate front entrance door and consists of 3 more gyp-rocked and tiled rooms that could make the perfect home office, guest area or parents retreat and can be transformed as you see fit. The property features a good size gentle sloping yard which is great for the kids and is fully fenced .This property is well located, ready to move into and with a great deal of upside potential for the smart buyer. Call to inspect NOW!