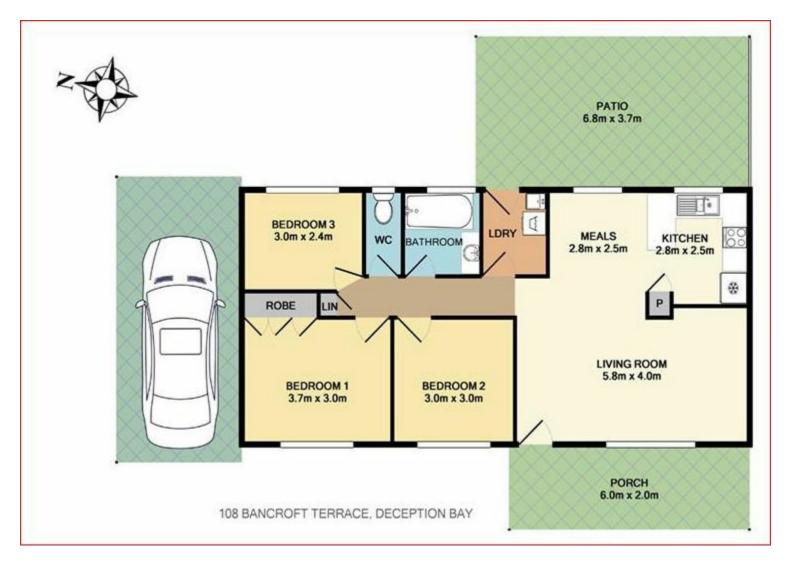

#### 3 BED | 1 BATH | 0 CAR

PRICE: Offers over \$297,000

OPEN FOR INSPECTION: N/A

Bob Christie bobchristie@atrealty.com.au www.atrealty.com.au

Disclaimer: Please note this floor plan is for marketing purposes and is to be used as a guide only. All dimensions are estimates only and may not be exact measurements.