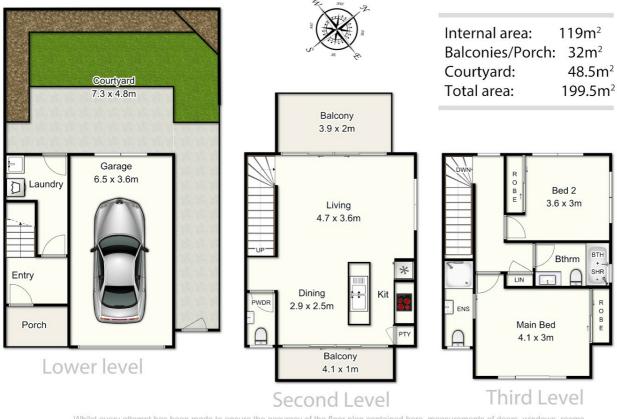

### 2 BED | 2 BATH | 0 CAR

PRICE: By Negotiation

OPEN FOR INSPECTION: N/A

Adrian Matthews 0403171644 adrianmatthews@atrealty.com.au www.atrealty.com.au

Whilst every attempt has been made to ensure the accuracy of the floor plan contained here, measurements of doors, windows, rooms and any other items are approximate and no responsibility is taken for any error, omission, or mis-statement. This plan is for illustrative purposes only and should be used as such by any prospective buyer. Created by www.highshots.com.

Disclaimer: Please note this floor plan is for marketing purposes and is to be used as a guide only. All dimensions are estimates only and may not be exact measurements.

Adrian Matthews 0403171644 adrianmatthews@atrealty.com.au www.atrealty.com.au