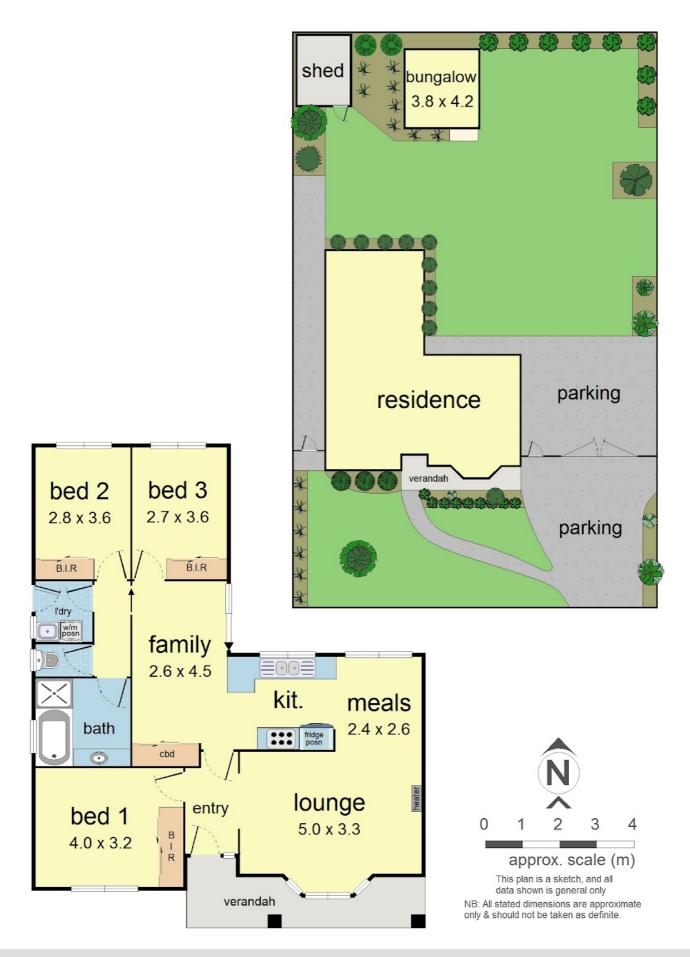

### FAMILY DELIGHT DOORS FROM EILDON PARK

Exceptionally positioned within doors of Eildon Park on a sunny north facing 630sqm approx. allotment, this beautifully presented home is ready to receive families seeking immediate comfort whilst offering room to expand if desired (STCA). Nestled beyond a modern landscaped front yard, the home's well planned layout embraces three bedrooms, all with mirrored built-in-robes and accompanied by a family bathroom, separate toilet and laundry. The bright and welcoming lounge room with bay window feeds through to an adjoining meals zone and kitchen, before connecting through to a fabulous family room with direct access onto the child friendly backyard. A rear bungalow with split system heating/cooling provides the ideal space for those seeking to work from home with gated driveway access delivering easy access for recreational vehicle storage. Further comforted by the inclusion of gas heating, air conditioning plus a garden shed. Positioned to delight family buyers with Park Ridge Primary, Rowville Primary, Rowville Secondary, Eildon Park, buses, Rowville Lakes Shopping Centre and Stud Park Shopping Centre all within walking distance, whilst close to Monash and EastLink Freeways. Photo ID required at all open for inspections.

### 3 BED | 1 BATH | 0 CAR

PRICE: UNDER OFFER

OPEN FOR INSPECTION: N/A

Adrian Chalmers 0431402112 adrian.chalmers@atrealty.com.au www.atrealty.com.au

Disclaimer: Please note this floor plan is for marketing purposes and is to be used as a guide only. All dimensions are estimates only and may not be exact measurements.