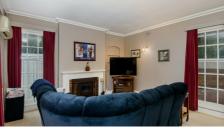

FEATURING FRENCH DOORS TUDOR WINDOWS. DOWNSTAIRS SOLID TIMBER KITCHEN MEALS AREA, LAUNDRY 2ND BATHROOM TOILET, OFFICE PLUS SITTING ROOM OR 5TH BEDROOM, FORMAL LOUNGE WITH SLOW COMBUSTION HEATING AND SPLIT SYSTEM AIR-CONDITIONING.