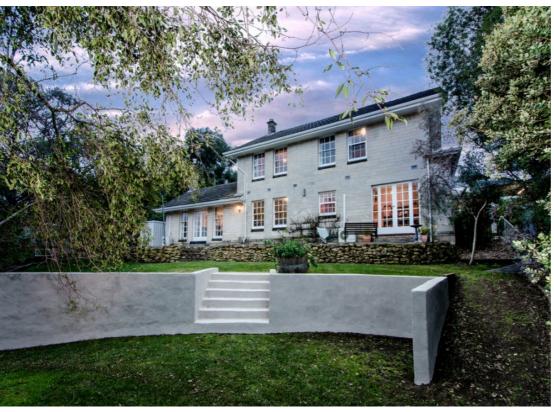

## PRETTY AS A PICTURE

WHAT A STUNNING ENGLISH TUDOR STYLE HOME SITUATED ON JOHN WATSON DRIVE PART OF THE BLUE LAKE PRECINCT. WAITING FOR THE NEW FAMILY TO ENJOY THIS CHARACTER HOME AND PUT THEIR MARK OF HISTORY ON THIS MOUNT GAMBIER ICON.

FEATURING FRENCH DOORS TUDOR WINDOWS. DOWNSTAIRS SOLID TIMBER KITCHEN MEALS AREA, LAUNDRY 2ND BATHROOM TOILET, OFFICE PLUS SITTING ROOM OR 5TH BEDROOM, FORMAL LOUNGE WITH SLOW COMBUSTION HEATING AND SPLIT SYSTEM AIR-CONDITIONING.

DOUBLE GARAGE WITH INSIDE ACCESS. NORTH FACING WINDOWS CAPTURING ALL THE NORTH SUN, PLUS PATIO AREA AND UNDERCOVER ENTERTAINING AREA. UPSTAIRS YOU WILL FIND FANTASTIC VIEWS OVER THE CITY, PLUS 3 LARGE BEDROOMS MAIN WITH EN-SUITE.

WHY NOT LIVE IN ONE OF MOUNT GAMBIERS GREAT HOUSES IN ONE OF OUR BEST STREETS AT A PRICE AFFORDABLE TO THE SERIOUS BUYER