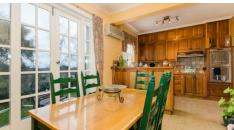

FEATURING FRENCH DOORS TUDOR WINDOWS. DOWNSTAIRS SOLID TIMBER KITCHEN MEALS AREA, LAUNDRY 2ND BATHROOM TOILET, OFFICE PLUS SITTING ROOM OR 5TH BEDROOM, FORMAL LOUNGE WITH SLOW COMBUSTION HEATING AND SPLIT SYSTEM AIR-CONDITIONING.