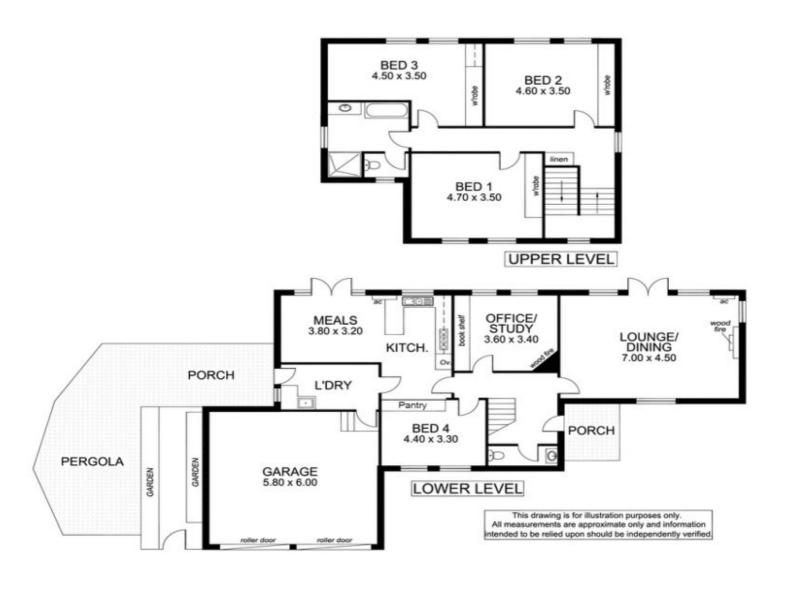

FEATURING FRENCH DOORS TUDOR WINDOWS. DOWNSTAIRS SOLID TIMBER KITCHEN MEALS AREA, LAUNDRY 2ND BATHROOM TOILET, OFFICE PLUS SITTING ROOM OR 5TH BEDROOM, FORMAL LOUNGE WITH SLOW COMBUSTION HEATING AND SPLIT SYSTEM AIR-CONDITIONING.

DOUBLE GARAGE WITH INSIDE ACCESS. NORTH FACING WINDOWS CAPTURING ALL THE NORTH SUN, PLUS PATIO AREA AND UNDERCOVER ENTERTAINING AREA. UPSTAIRS YOU WILL FIND FANTASTIC VIEWS OVER THE CITY, PLUS 3 LARGE BEDROOMS MAIN WITH EN-SUITE.