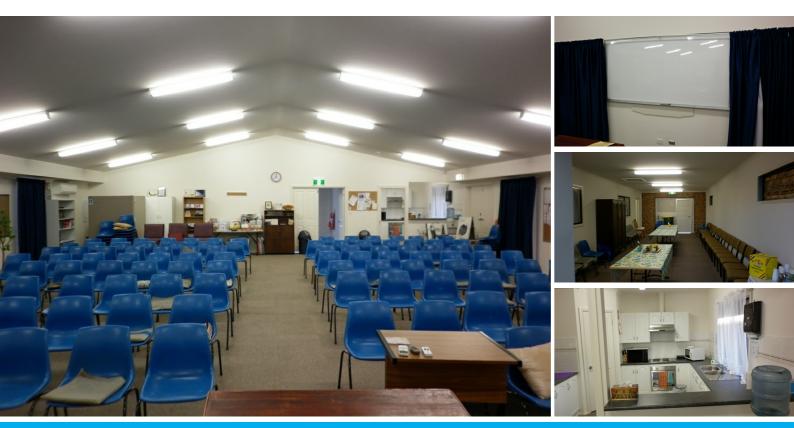

## PART TIME OR CASUAL RENTAL

iDEAL LISTING FOR CASUAL OR PERMANENT WEEK DAY USERS Lease area from 30 to 180 square metres

Large Theatre style meeting area for single occasions or multiple days per week Function quality room for 10 to over 100 people

Can be used for most activities Rooms are fully carpeted and the are clean and the toilet facilities are second to none with both male and feale toilets and separate disabled toilet

Comfortable size Kitchen suitable for most smaller functions and the venue has good parking