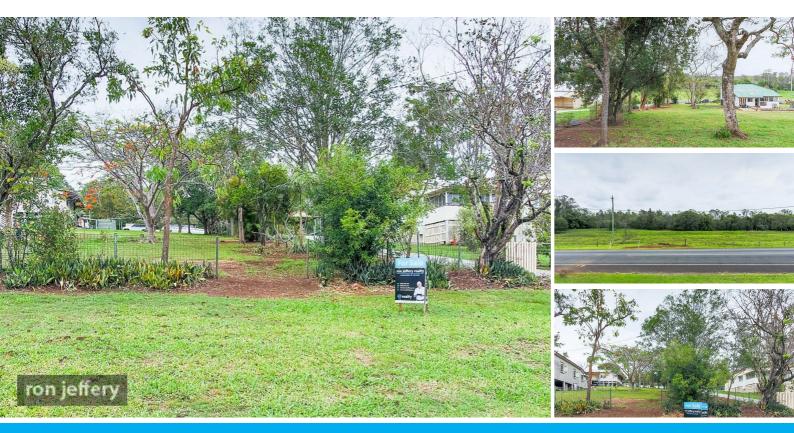

### **GREAT BUILDING BLOCK IN IMBIL!**

NEW TO THE MARKET!

Imbil is the largest village in the Mary Valley, sited on the banks of Yabba Creek, adjoining the State Forest. 18 Yabba Rd is near the edge of the village, on the way to Borumba Dam.

The block has a gentle slope with a northerly aspect and outlook. An ideal building block. It has been part of the garden of an established house; therefore, it has some mature trees.

The 706m<sup>2</sup> block has full village services available: