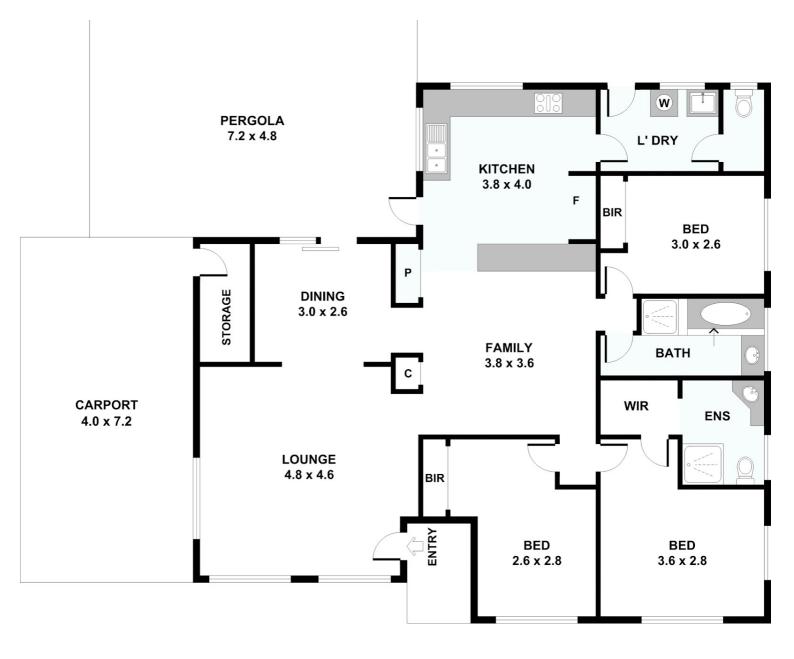

#### 3 BED | 2 BATH | 2 CAR

PRICE: NEGOTIABLE OVER \$388,800

OPEN FOR INSPECTION: N/A

Angela Brosche angelabrosche@atrealty.com.au www.atrealty.com.au

Disclaimer: Please note this floor plan is for marketing purposes and is to be used as a guide only. All dimensions are estimates only and may not be exact measurements.