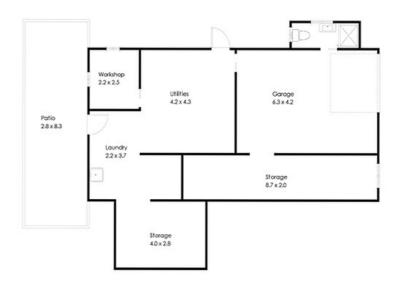

The kitchen has been renovated and features ample bench space, a dishwasher, gas cook top and appliance garage, which is perfect for hiding frequently used gadgets.

Downstairs your options are endless. The area has seen many evolutions of use throughout the years, from the main office for a successful transport business, to a lapidary workshop and rumpus room. Single car accommodation, laundry and an extra toilet. The uses for this space are limited only by your imagination.

 $The \ landscaped \ outdoor \ spaces \ offer \ covered \ entertaining, \ double \ shed, \ genuine \ side \ access.$ 

This is your opportunity to secure a home that offers history, location and the potential for you to renovate to your taste.

## 3 BED | 1 BATH | 0 CAR

PRICE:

Offer Over \$499,000

**OPEN FOR INSPECTION:** 

N/A

Lacee Roberts
0417785412
laceeroberts@atrealty.com.au
www.atrealty.com.au

Whilst very aftering has been made to ensure the accuracy of the floor plan contained here, measurement of doors, windows rooms and any other items and structures are appointment or no responsibility is taken for any error, omission or mis-statement, Bathroom and kitchen fitting, cupboards and door types and loundry appliances and windows are tokens and approximate the actual fitting installed. This plan is for this plan is a supplied to the plan in the plan is the statement of the plan in the plan is the statement of the plan in the pl

8 Conway Street Geebung 4034

Disclaimer: Please note this floor plan is for marketing purposes and is to be used as a guide only. All dimensions are estimates only and may not be exact measurements.