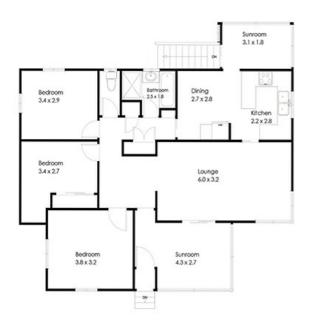

This character filled home has over 50 years of history and has been the heart of family gatherings across two generations.

On offer is a solid hardwood framed high-set home with three bedrooms, one bathroom and two fabulous sunrooms that are perfect for relaxing with your morning coffee and a good book or the newspaper.

The kitchen has been renovated and features ample bench space, a dishwasher, gas cook top and appliance garage, which is perfect for hiding frequently used gadgets.

Downstairs your options are endless. The area has seen many evolutions of use throughout the years, from the main office for a successful transport business, to a lapidary workshop and rumpus room. Single car accommodation, laundry and an extra toilet. The uses for this space are limited only by your imagination.

## 3 BED | 1 BATH | 0 CAR

PRICE:

Offer Over \$499,000

**OPEN FOR INSPECTION:** 

N/A

Lacee Roberts
0417785412
laceeroberts@atrealty.com.au
www.atrealty.com.au

Whilst very aftering has been made to ensure the accuracy of the floor plan contained here, measurement of doors, windows rooms and any other items and structures are appointment or no responsibility is taken for any error, omission or mis-statement, Bathroom and kitchen fitting, cupboards and door types and loundry appliances and windows are tokens and approximate the actual fitting installed. This plan is for this plan is a supplied to the plan in the plan is the statement of the plan in the plan is the statement of the plan in the pl

8 Conway Street Geebung 4034

Disclaimer: Please note this floor plan is for marketing purposes and is to be used as a guide only. All dimensions are estimates only and may not be exact measurements.