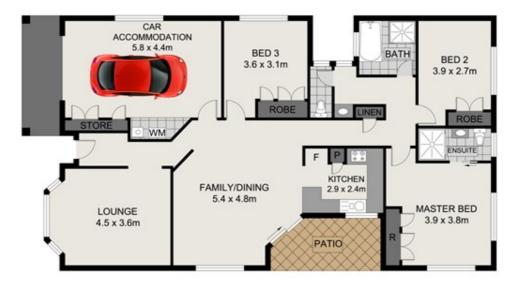

#### 3 BED | 2 BATH | 0 CAR

PRICE: Offer Over \$299,000

OPEN FOR INSPECTION: N/A

Mark Poole 0417731453 markpoolecommercial@atrealty.com.au www.atrealty.com.au

|                                                                                                                                                                                                                                                                                                  | INT       | :  | 108.83sqm |
|--------------------------------------------------------------------------------------------------------------------------------------------------------------------------------------------------------------------------------------------------------------------------------------------------|-----------|----|-----------|
|                                                                                                                                                                                                                                                                                                  | EXT       | :  | 13.54sqm  |
|                                                                                                                                                                                                                                                                                                  | CAR ACCOM | :  | 23.53sqm  |
| This plan is for marketing and illustrative purposes only and interested persons should rely on their own enquiries. Information contained is gathered from sources we believe to be reliable, however accuracy cannot be guaranteed. Dimensions are approximate and plan is not shown to scale. |           | 10 |           |

Disclaimer: Please note this floor plan is for marketing purposes and is to be used as a guide only. All dimensions are estimates only and may not be exact measurements.

I

Mark Poole 0417731453 markpoolecommercial@atrealty.com.au www.atrealty.com.au