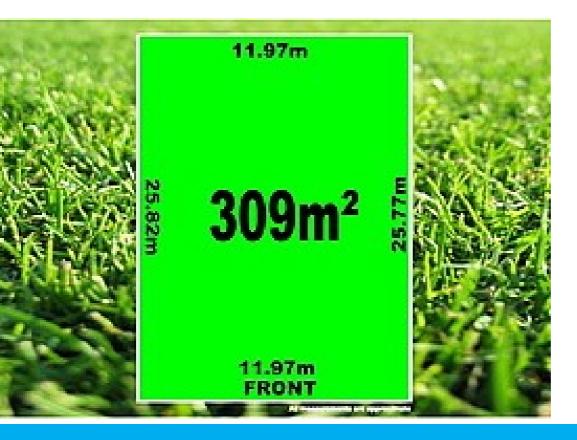

## AN AFFORDABLE DREAM !

Here's a well-positioned block in an exclusive pocket of Hampton Park, close to all life's amenities, schools and parks, to build your dream.

Highlights include:

Width : 11.97m approx Depth : 25.82m approx Area : 309m2 approx Fall : Minimal Shape : Rectangular Normal Easement at the rear