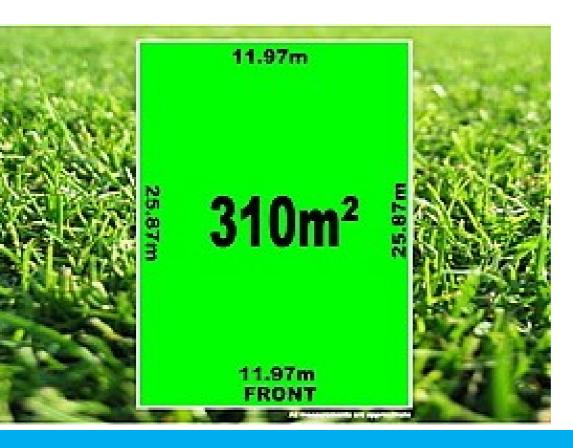

Salient features include:

Width: 11.97 m approx Depth: 25.87 m approx Area: 310 m2 approx Shape: Rectangular Normal Easement at the rear

Call Walter on 0413 927 784 now as it seems this one won't last too long!