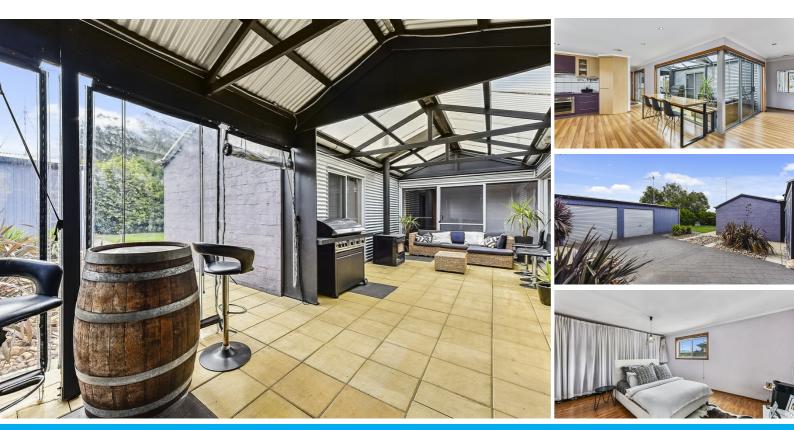

### A TOUCH OF PERSONALITY

WHAT A WONDERFUL HOME WITH IT'S OWN TOUCH OF PERSONALITY, SITUATED IN THE POPULAR CONROE HIEGHTS AREA.

IDEAL FOR THE YOUNG FAMILY OR SEMI RETIRE THIS HOME HAS ALL THE ACCESS AND GARAGING YOU COULD WANT.

LARGE OPEN LIVING INCLUDING CLASSY KITCHEN WITH DISHWASHER AND STEP IN PANTRY MEALS AREA WITH VIEWS TO FULLY ENCLOSED PATIO PERGOLA AREA GREAT FOR ENTERTAINING ALL YEAR ROUND.

FAMILY ROOM FLOWS FROM THE KITCHEN MEALS AREA, FLOATING TIMBER FLOORS GIVE THE HOME CLEAN MODERN LINES.

3 GOOD SIZE BEDROOMS ALL WITH BUILT IN ROBES PLUS 4TH BEDROOM OR RUMPUS ROOM.

THE HOUSE IS HEATED BY CENTRALLY DUCT ED GAS HEATING. GREAT ACCESS FOR VEHICLES TO A LARGE 7 M X 10 M GARAGE AND WORKSHOP.

THIS HOME IS WELL WORTH AN INSPECTION