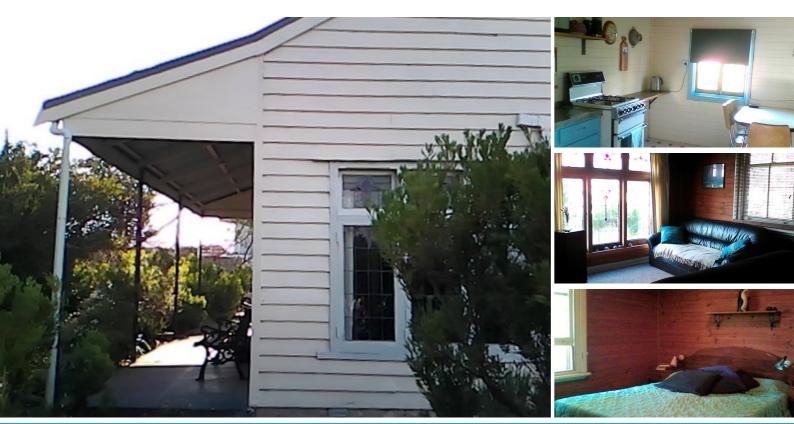

Set within a private garden on 1036m2 allotment.

Included in sale, caravan in good condition which sleeps 3-4 people. FEATURES:

Kitchen\dining room is light and bright with a gas stove.

Lounge offering slow combustion wood heater, a wall mounted air conditioner, a pictureque leadlight window with a view to the side garden.

Master Bedroom leading through to the 2nd bedroom.

Bathroom has a shower, toilet, vanity and separate laundry.

Exterior improvements include double bay carport plus double bay garage with work area and ample room to park extra cars.