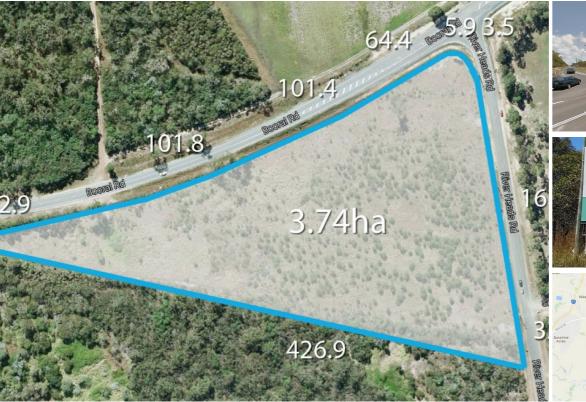

## HIGH PROFILE CORNER 10 ACRE SITE FOR SALE OR LEASE

- # 3.74ha (9.25 acre) Strategic level corner site (4,900 vehicles a day)
- # 400m frontage to Booral Rd and 168m frontage to River Heads Rd
- # Previously approved for Service Centre and truck stop (expired)
- # Suit a variety of uses including RV and boat storage (subject to development approval)
- # Existing passive income

This ~10 acres parcel, strategically located on Booral Rd and River Heads Rd, the only access to the Fraser Island ferries, would suit a variety of uses (subject to Council Approval) as required by a prospective buyer.