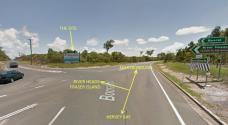

## HIGH PROFILE CORNER 10 ACRE SITE FOR SALE OR LEASE

- # 3.74ha (9.25 acre) Strategic level corner site (4,900 vehicles a day)
- # 400m frontage to Booral Rd and 168m frontage to River Heads Rd
- # Previously approved for Service Centre and truck stop (expired)
- # Suit a variety of uses including RV and boat storage (subject to development approval)
- # Existing passive income

This ~10 acres parcel, strategically located on Booral Rd and River Heads Rd, the only access to the Fraser Island ferries, would suit a variety of uses (subject to Council Approval) as required by a prospective buyer.