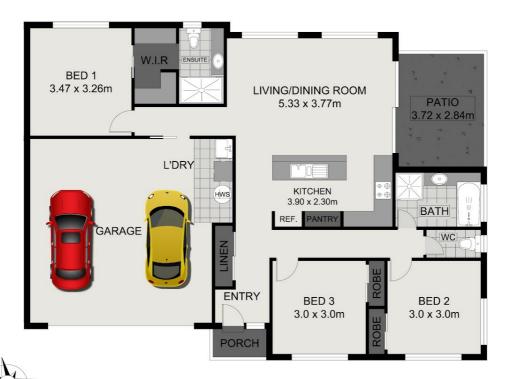

As you walk through the front door, you enter a spacious foyer and hallway. There are two bedrooms with built-ins are located at the front of the villa along with the full bathroom (separate shower and bath) and a separate toilet. The large kitchen is located in the centre of the house, with extra large stone bench tops, looking out to the lounge room and outdoor area.

The ensuite with stone bench top features a massive shower space

The villa there are many attractive features which include the following:

### Unit 2/12 Second Avenue, Beachmere

INT : 103.84sqm EXT : 12.40sqm GARAGE : 36.46sqm

This plan is for marketing and illustrative purposes only and interested persons should rely on their own enquiries. Information contained is gathered from sources we believe to be reliable, however accuracy cannot be guaranteed. Dimensions are approximate and plan is not shown to scale.