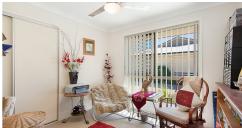

As you walk through the front door, you enter a spacious foyer and hallway. There are two bedrooms with built-ins are located at the front of the villa along with the full bathroom (separate shower and bath) and a separate toilet. The large kitchen is located in the centre of the house, with extra large stone bench tops, looking out to the lounge room and outdoor area.