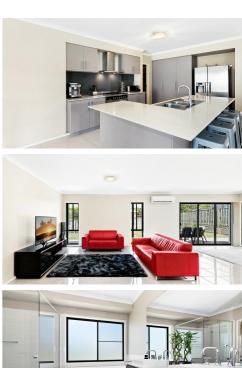

- 4 bedrooms plus large study and double lock-up garage
- Large master bedroom with walk-in robe massive ensuite, large spa bath, double vanity & shower
- 3 additional good sized bedrooms complete with built-ins and separate large bathroom
- Open-plan dining & duel living areas
- Gourmet chef kitchen with 5 burner gas, range hood & large island bench
- Caesar stone benchtops throughout
- Fully fenced yard with side access gate for cars, boats & caravans
- 2 split system air-conditioning & water tank
- Separate laundry with ample storage
- Immaculately presented & maintained with excellent flowing floor-plan
- High quality 'Trenton' Plantation home
- Easy maintenance, modern living
- Comes with chickens & herb garden
- Plenty of room for a pool, decking, gardens & much more
- Do not delay, move in today!