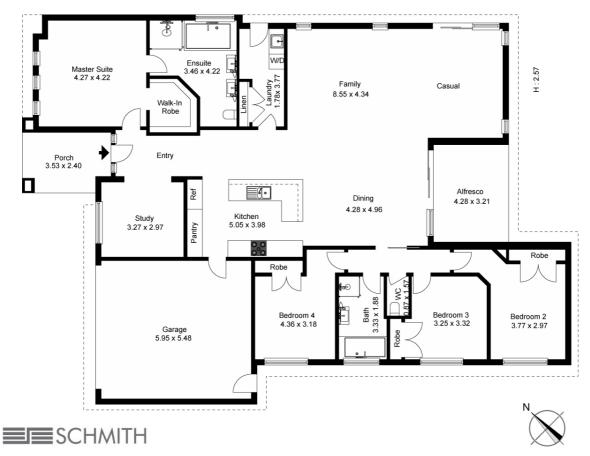

## 4 BED | 2 BATH | 0 CAR

PRICE:

**Under Contract** 

**OPEN FOR INSPECTION:** 

N/A

Justin Schmith 0422051505 justinschmith@atrealty.com.au www.atrealty.com.au Internal Area 184.11 m² External Area 51.87 m² Total Area 235.98 m²

This floorplan is indicative and the scale is an approximate. Scale in meters.

Disclaimer: Please note this floor plan is for marketing purposes and is to be used as a guide only. All dimensions are estimates only and may not be exact measurements.