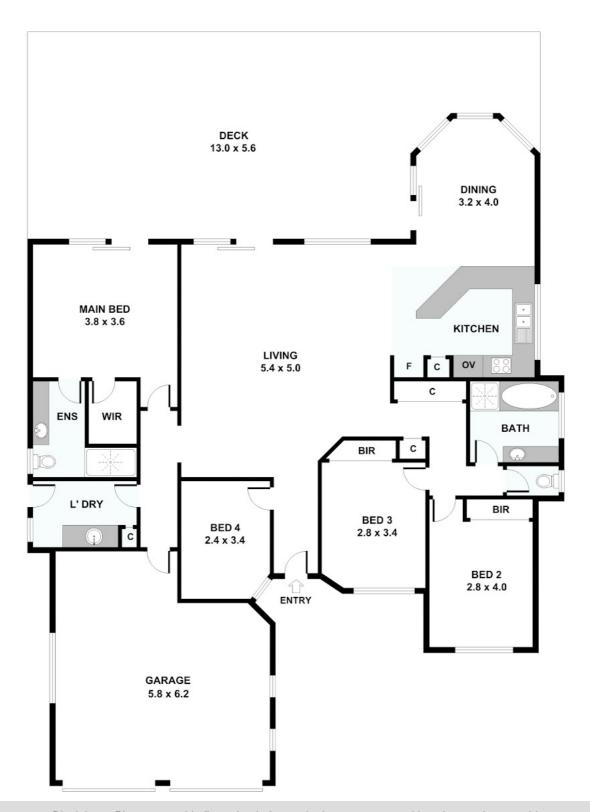

#### 14 KHANCOBAN DRIVE **BUDERIM**

# WHERE LIFE BEGINS FOR THE GROWING FAMILY

Spread out in this 4 bedroom single level home on an expansive 880sqm allotment offering room for the growing family to create a lifetime of memories.

Nestled in the foothills of Buderim, this property is zoned into the much desirable Mountain Creek School precinct providing you the best of both worlds.

Khancoban Drive is a quiet, safe no thru street with a park and playground for the kids to stretch out into with family & friends.

The large secure backyard provides space for the children to play and you to entertain from the enormous  $10m \times 6m$  elevated timber deck.

#### 4 BED | 2 BATH | 0 CAR

PRICE:

Over \$560,000

**OPEN FOR INSPECTION:** 

N/A

lan Baker 0409570231 baker@atrealty.com.au www.atrealty.com.au

### 14 Khancoban Drive, Buderim

Disclaimer: Please note this floor plan is for marketing purposes and is to be used as a guide only. All dimensions are estimates only and may not be exact measurements.