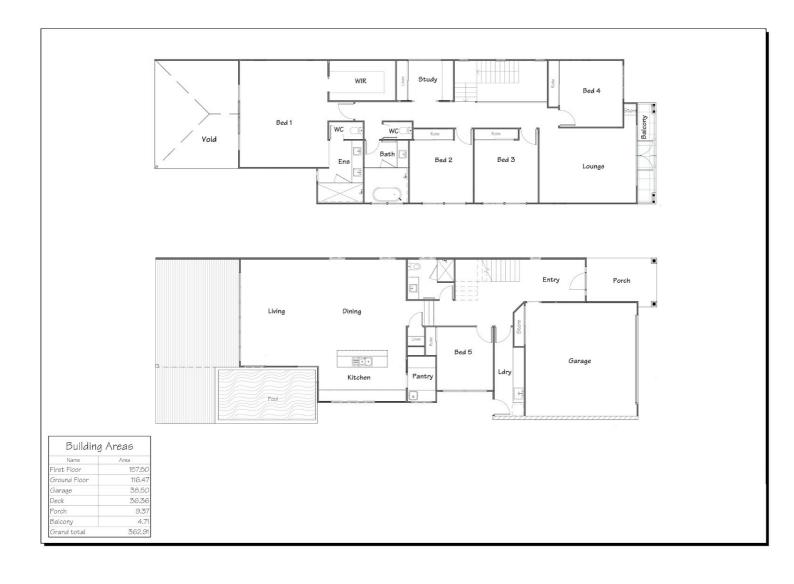

The lower level offers an impressive open plan living hub featuring soaring 3.3m ceilings and a sophisticated kitchen complete with island bench with 80mm stone benchtops, Butler's pantry, and quality Miele appliances. The large alfresco entertaining area, which overlooks the sparkling in ground pool, features an impressive 6m double-height ceiling and integrated Bluetooth speaker system.

The upper level features a luxurious master suite offering sweeping suburban views, a high class ensuite, and a well-appointed walk-in-robe. The upper level also includes three additional generously-sized bedrooms, a large family/media room and separate study; offering great space and storage for a growing family.

And with fantastic street appeal, this family home has it all:

- 5 large bedrooms + study / 3 bathrooms / double lock up garage
- $5 th/guest\ bedroom\ and\ bathroom\ located\ on\ the\ ground\ level$
- Spacious Master suite featuring stylish ensuite and large walk in robe
- Gourmet kitchen with 2-Pac cabinetry, and stone bench tops
- Miele appliances including 2 ovens, induction cooktop and integrated microwave
- Butler's pantry
- In ground pool
- Zoned ducted air-conditioning
- Alarm system
- Ducted vacuum
- Video intercom
- 6km to the CBD and walking distance to cafes, restaurants, parks, and schools

## 5 BED | 3 BATH | 2 CAR

PRICE:

\$1.4 Mil Plus Buyers

**OPEN FOR INSPECTION:** 

N/A

Neil Woodford 0400324407 neil@atrealty.com.au www.atrealty.com.au

Disclaimer: Please note this floor plan is for marketing purposes and is to be used as a guide only. All dimensions are estimates only and may not be exact measurements.