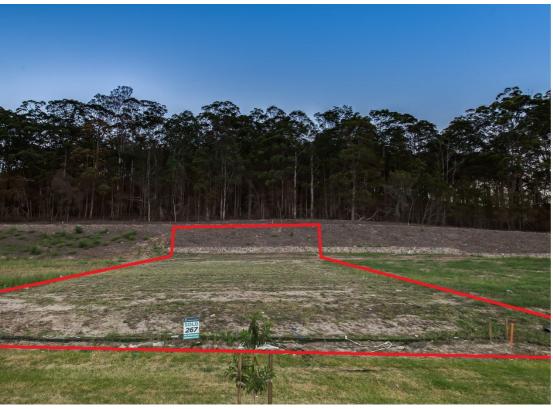

## LOT 267 WOODSWALLOW CRESCENT BLI BLI

## ELEVATED POSITION PERFECT FOR A PREMIUM HOME. A MUST FOR THE DISCERNING BUYER.

Located in a perfect location just minutes to the beach and bustling hub of Maroochydore. Parklakes 2 is so close to everything that the coast has to offer – great shopping, super beaches, great schools, everything you need at your fingertips. You can just imagine enjoying a glass of wine overlooking the incredible views on a balmy summers evening.

This large flat and elevated premium land site ticks every box. Boasting a wide open frontage, views across the lakes and cane fields, and a private bush backdrop, this is simply one of the best positions available.