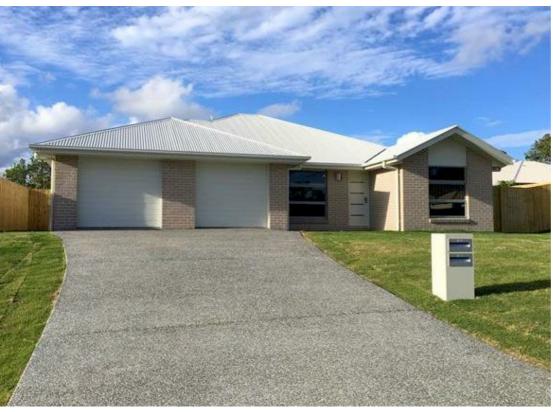

## UNIT 1 AND 2/9 STERLING ROAD MORAYFIELD

## INVESTORS NEAR NEW DUPLEX! DUAL INCOME!

Located in the Lakeview Estate so close to the central Morayfield 'Hub' these units are just over one year old and surrounded by new owner occupier and rental stock and really does have it all if your after low maintenance investing. With signed tenants you have a rental return of \$585 per week from day one and a high yield these will be hard to beat. Cleverly designed with 4 bed 2 bath 1 garage on one side and 2 bed 1 bath 1 garage on the other and surrounded by high 6 ft fences on a corner block these will always be in demand to rent. Check out these inclusions: