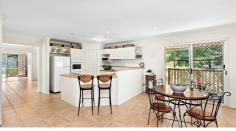

#### Features:

Master bedroom with walk-in robe and ensuite
Loads of space with 2 living areas, formal dining and family room
Open plan kitchen, gas cooker, range hood and pantry
Large double lock-up garage with internal access
Sunny NE facing entertaining terrace with spa bath
Lush established tropical gardens
Clarendon quality home 'Allandale' design