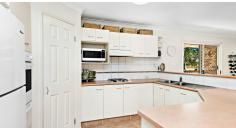

#### Features:

Master bedroom with walk-in robe and ensuite
Loads of space with 2 living areas, formal dining and family room
Open plan kitchen, gas cooker, range hood and pantry
Large double lock-up garage with internal access
Sunny NE facing entertaining terrace with spa bath
Lush established tropical gardens
Clarendon quality home 'Allandale' design