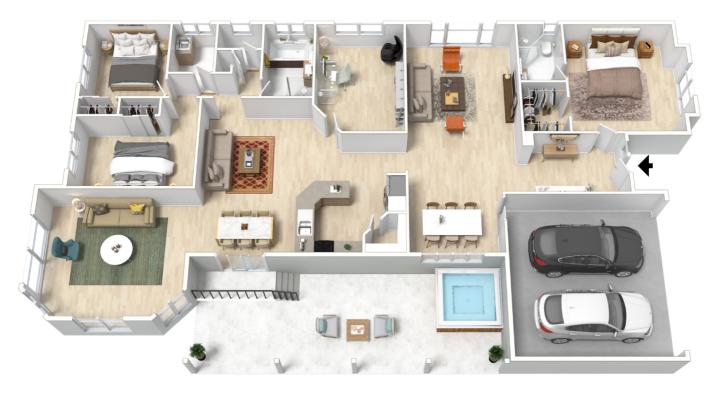

#### Features:

Master bedroom with walk-in robe and ensuite
Loads of space with 2 living areas, formal dining and family room
Open plan kitchen, gas cooker, range hood and pantry
Large double lock-up garage with internal access
Sunny NE facing entertaining terrace with spa bath
Lush established tropical gardens
Clarendon quality home 'Allandale' design

Solid brick and tile, easy maintenance, easy care home

Flat 626sqm² yard with back access to park and a further extension of play space

Downlights, security screens, cool tiled and insulated throughout

Side access for boat or trailer

### 4 BED | 2 BATH | 0 CAR

PRICE: Contact Agent

OPEN FOR INSPECTION: N/A

Justin Schmith 0422051505 justinschmith@atrealty.com.au www.atrealty.com.au

This floor plan is indicative and intended to be used for inspiration and to showcase the living space in a fully furnished state. Features, materials, and finishes of subject unit may be different than shown.

Disclaimer: Please note this floor plan is for marketing purposes and is to be used as a guide only. All dimensions are estimates only and may not be exact measurements.