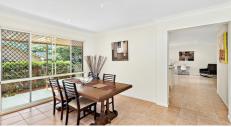

#### Features:

Master bedroom with walk-in robe and ensuite
Loads of space with 2 living areas, formal dining and family room
Open plan kitchen, gas cooker, range hood and pantry
Large double lock-up garage with internal access
Sunny NE facing entertaining terrace with spa bath
Lush established tropical gardens
Clarendon quality home 'Allandale' design