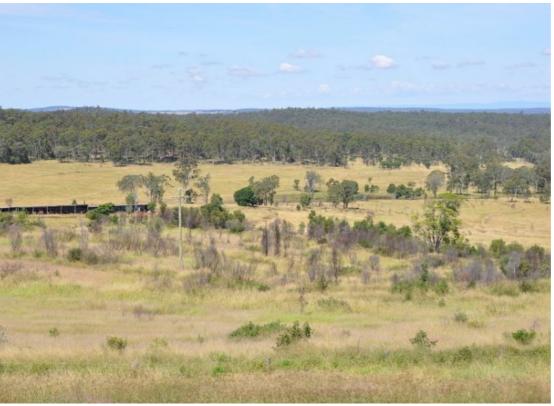

## 453 ACRES DRESS CIRCLE GRAZING

This 453 acre property is situated in the dress circle of Mount McEuen. It boasts spectacular views, quality grazing and water security. It has a comfortable cottage with great views PLUS a second home for you to complete!

- 3 bedroom cottage with spectacular views from decks on 3 sides. Gardens are established and includes a 3 bay carport and garden sheds.
- 2nd home has been placed and stumped on a house site that also takes advantage of the magnificent views. The home is a character Queenslander with 4 bedrooms and preparation to build in under the home plus a carport has already been done. Huge potential to be a 'grande' home!
- Good water security from Proston Rural Water, Rainwater tanks, unequipped bore in house yard and 3 dams.
- · 2 sets of cattle yards with Vet Crush
- 80m x 10m Machinery Shed
- Property is fenced into 5 paddocks with a laneway system for easy management of livestock. Fencing is in very good condition. Soil ranges from red scrub soil which has been contoured and cultivated in the past to forest soils on the ridges. Paddocks have been improved with a variety of grasses including Gatton panic, Katambora Rhodes, Creeping Blue, Wyncassia and Stylo.