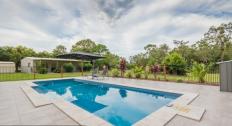

#### Property Features Boast;

- Immaculate 4 Bedroom Home with Ensuite & W.I.R to Master Suite
- Huge Open Plan Living
- Well appointed Galley kitchen with Caesar stone benchtops & quality appliances
- Separate Media Room
- Activity Room Great for the kids
- Study / Home Office
- Air Conditioning
- Outdoor Entertainment area
- Double Lockup Garage on Remote plus internal access
- Beautiful Magnesium self-cleaning Inground Pool
- Shed 9m x 7m x 2.7m with power
- Additional Shed fitted out with bathroom & air conditioning plus 3 metre wide awning Fabulous Rumpus / Games / Party Room
- Fully fenced with side access