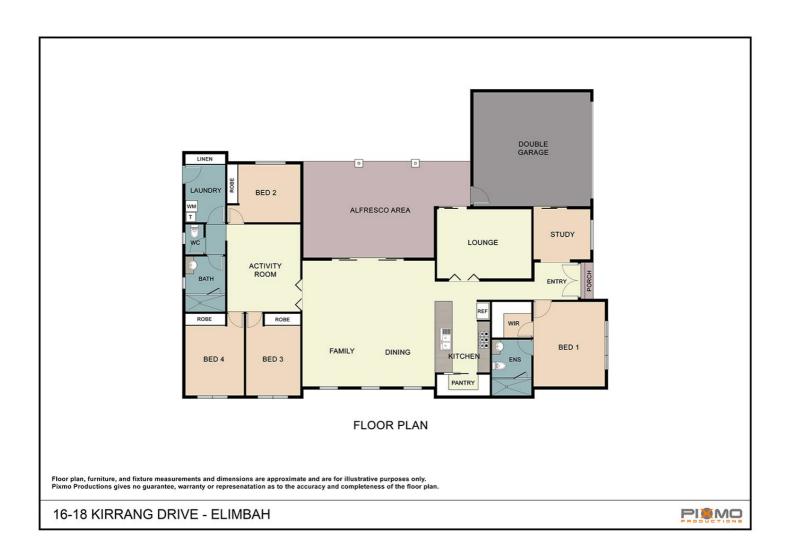

#### Property Features Boast;

- Immaculate 4 Bedroom Home with Ensuite & W.I.R to Master Suite
- Huge Open Plan Living
- Well appointed Galley kitchen with Caesar stone benchtops & quality appliances
- Separate Media Room
- Activity Room Great for the kids
- Study / Home Office
- Air Conditioning
- Outdoor Entertainment area
- Double Lockup Garage on Remote plus internal access
- Beautiful Magnesium self-cleaning Inground Pool
- Shed 9m x 7m x 2.7m with power
- Additional Shed fitted out with bathroom & air conditioning plus 3 metre wide awning Fabulous Rumpus / Games / Party Room
- Fully fenced with side access

### 4 BED | 3 BATH | 2 CAR

PRICE:

Offers Over \$698000

**OPEN FOR INSPECTION:** 

N/A

Gail Bernardin 0418645506 gail@atrealty.com.au www.gailbernardin.com.au

Disclaimer: Please note this floor plan is for marketing purposes and is to be used as a guide only. All dimensions are estimates only and may not be exact measurements.