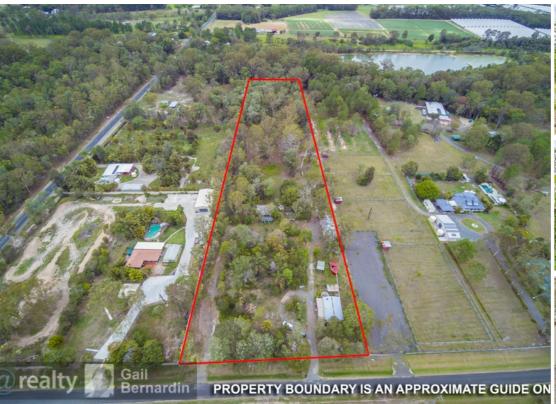

# 6.18 ACRES (2.5HA) + SHED + HOME = AUCTION!!!!!

6.18 Acres (2.5Ha) - Waiting on Someone to make it there home!

#### Features Include:

- \* 2 Bedroom Highset Home
- \* 2 Storage Rooms under house
- \* Large Timber Deck
- \* 3 Bay Shed plus 2 Workshop areas (1 either end)
- \* Carport / Caravan Port
- \* Bore Water + Tanks
- \* Rural Zone