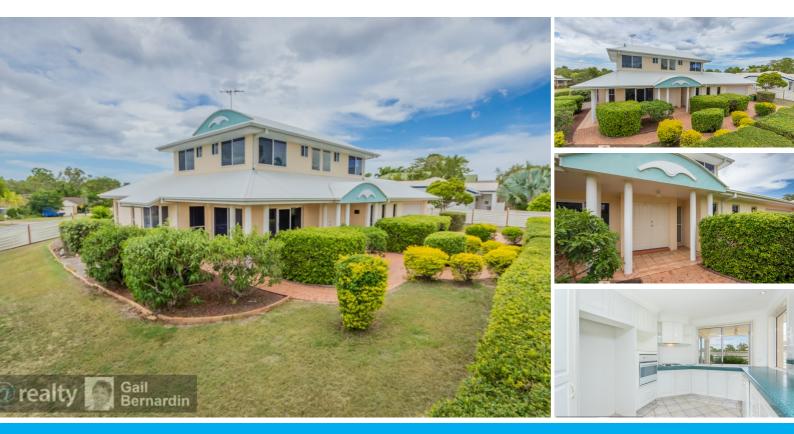

### ABSOLUTELY!!!! THIS ONE IS WORTH A LOOK!

750sqm with Double Storey Home Positioned on a Corner alotment in the Narangba Valley Precinct. The Kids can walk to school or the shops, easy reach to train station and commuters to the M1.

Features Include;

- \* Large Family Home with Colorbond Roofing
- \* 5 Built in Bedrooms Ensuite to Master
- \* Well Appointed 2 pack Kitchen with open plan living & dining
- \* Huge Separate Lounge
- \* Activity Room for the Kids Upstairs
- \* Plenty of Storage
- \* Internal timber Stairway
- \* High Ceilings
- \* Plenty of Light and Airflow through the home
- \* Outdoor entertainment area
- \* Double Lockup Garage with Internal access & remote
- \* Single bay shed with power