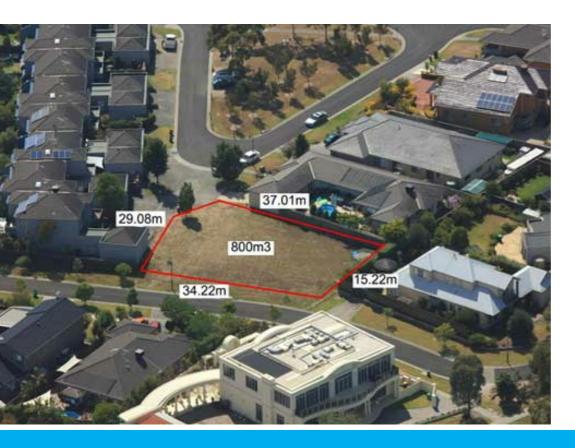

## EXTREMELY RARE! (AND STONE'S THROW TO THE WATER)

Seize this once-in-a-lifetime opportunity to secure this sensation! 800 sqm block situated just metres from the lake.

Design and build your family's dream in one of the most prestigious Estates in Australia.

North- South orientation

Advantageously shaped and oriented to fit a swimming pool on the side yard for private playarea Good depth for a good sized backyard as well

An enviable 800 sqm in area

2 street vies/access to the block