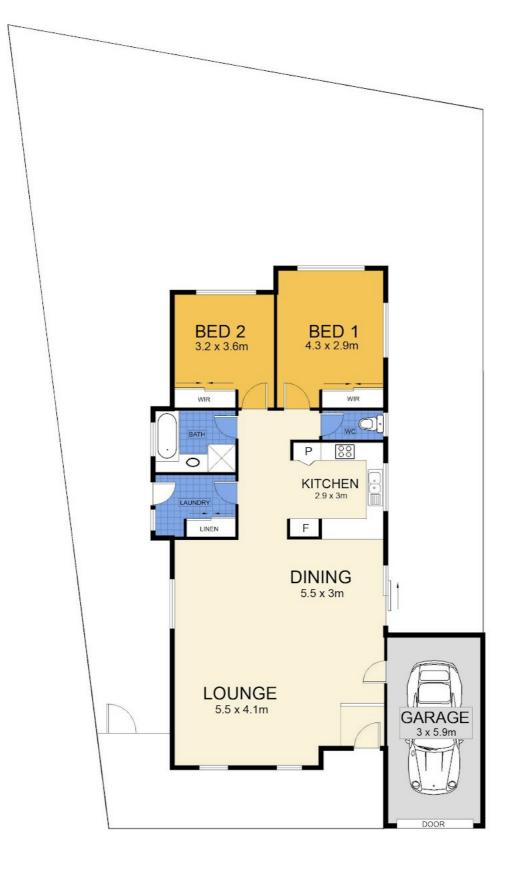

· 2 spacious bedrooms with built-in-wardrobes and fans

• Enormous, air-conditioned open-plan lounge/dining/living area offering an abundance of natural light

- · Well-designed, functional kitchen with plenty of cupboard space
- Good-sized bathroom with separate toilet
- · Large internal laundry with linen cupboard
- · New carpets and freshly painted throughout
- · Paved outdoor entertaining area
- · Single garage with internal access
- Additional off-street parking for 1 or even 2 cars
- Large, fully fenced, low maintenance yard with potential!
- · Walking distance to parks, local shops and school
- Minutes drive to Maroochy River, Sunshine Plaza, Ocean St, Cotton Tree and Sunshine Coast beaches

#### 2 BED | 1 BATH | 1 CAR

PRICE: Offers Over \$320,000

OPEN FOR INSPECTION: N/A

Mark Gerzanics markg@atrealty.com.au www.atrealty.com.au

Disclaimer: Please note this floor plan is for marketing purposes and is to be used as a guide only. All dimensions are estimates only and may not be exact measurements.

and completeness of this plan. Floor Plan presented by The Floor Plan Specialist, www.thefpspecialist.com.au

TOTAL AREA : 117m<sup>2</sup>