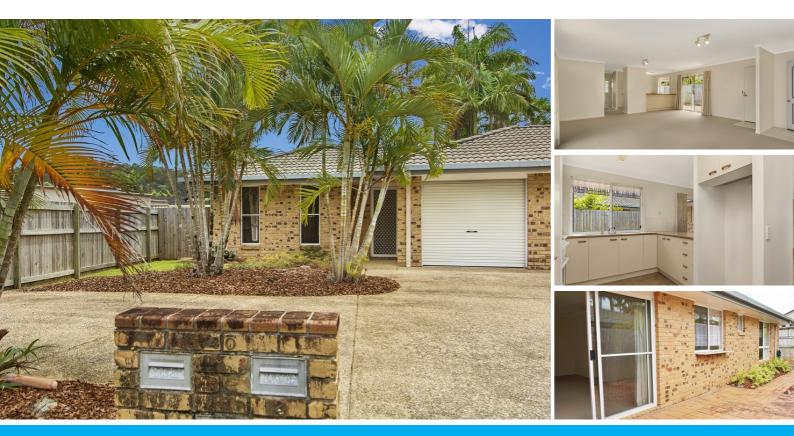

### 1/40 CYPRESS ST KULUIN

### SPACIOUS DUPLEX THAT FEELS LIKE A HOUSE!

Occupying half of a large 800m<sup>2</sup> block with only one adjoining wall off the garage, and the home surrounded by gardens, outdoor entertaining and offering an abundance of natural light, you will be forgiven for thinking this spacious 2 bedroom duplex feels more like a free-standing house than it does a duplex.

Having been recently freshened up with new carpets and painted throughout, this wellmaintained home represents a fantastic entry-level, downsizer or investment opportunity. Privately positioned at the end of a quiet cul-de-sac, and within easy access to all facilities including shops, schools, and many parks nearby, and Maroochy River boating and fishing, shopping at Sunshine Plaza, Ocean St entertainment, and Cotton Tree/Sunshine Coast beaches only minutes drive away!

· 2 spacious bedrooms with built-in-wardrobes and fans

• Enormous, air-conditioned open-plan lounge/dining/living area offering an abundance of natural light

- · Well-designed, functional kitchen with plenty of cupboard space
- Good-sized bathroom with separate toilet
- · Large internal laundry with linen cupboard
- · New carpets and freshly painted throughout
- · Paved outdoor entertaining area
- · Single garage with internal access
- Additional off-street parking for 1 or even 2 cars
- Large, fully fenced, low maintenance yard with potential!
- · Walking distance to parks, local shops and school
- Minutes drive to Maroochy River, Sunshine Plaza, Ocean St, Cotton Tree and Sunshine Coast beaches

· Great investment opportunity or perfect for the first home buyer or downsizer!

#### 2 BED | 1 BATH | 1 CAR

PRICE: Offers Over \$320,000

OPEN FOR INSPECTION: N/A

Mark Gerzanics markg@atrealty.com.au www.atrealty.com.au

Disclaimer: Please note this floor plan is for marketing purposes and is to be used as a guide only. All dimensions are estimates only and may not be exact measurements.