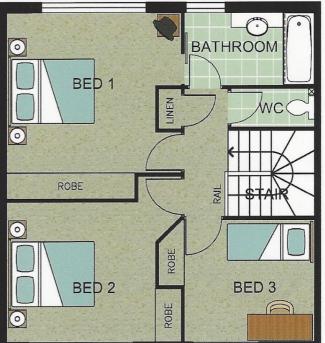

### FIRST FLOOR

| Scale |      |   |     |   |    |
|-------|------|---|-----|---|----|
| ~~~~  | mun. | m | 111 | m |    |
| 0     | 1    | 2 | 3   | 4 | 5m |

Disclaimer: Please note this floor plan is for marketing purposes and is to be used as a guide only. All dimensions are estimates only and may not be exact measurements.