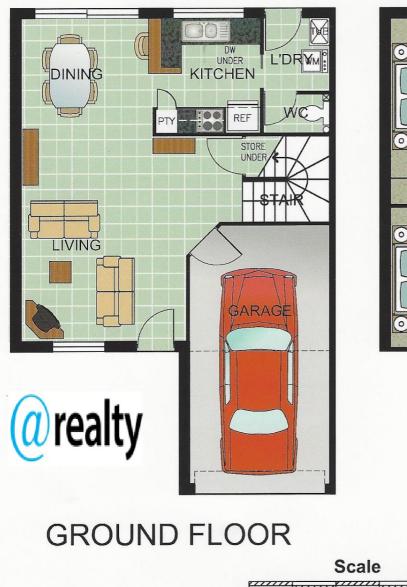

Upstairs there are three bedrooms, all of which are a good size, master bedroom is airconditioned, very well proportioned and leads into the two-way bathroom. This townhouse is one of the few which has had insulation batts installed, and the difference it's made to the property is quite noticeable. Downstairs features an open plan lounge and dining area, kitchen with dishwasher, laundry, a downstairs powder room so your upstairs bedrooms remain private when guests come for dinner, and a single lock up garage.

### FIRST FLOOR

| Scale |      |   |     |   |    |
|-------|------|---|-----|---|----|
| ~~~~  | mun. | m | 111 | m |    |
| 0     | 1    | 2 | 3   | 4 | 5m |

Disclaimer: Please note this floor plan is for marketing purposes and is to be used as a guide only. All dimensions are estimates only and may not be exact measurements.