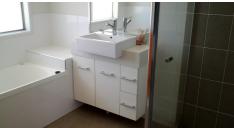

#### HOUSE

- \*Open plan kitchen/dining/day lounge with air con and double sliding glass doors
- \*Separate second lounge area
- \*3 bedrooms- main has walk-in robe and air con. Other two bedrooms have built-ins.
- \*Large bathroom with shower, separate bath. Toilet is separate.
- \*Laundry leads out to second covered area with concrete slab
- \*Concrete path surrounds entire house.