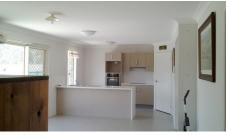

#### HOUSE

- \*Open plan kitchen/dining/day lounge with air con and double sliding glass doors
- \*Separate second lounge area
- \*3 bedrooms- main has walk-in robe and air con. Other two bedrooms have built-ins.
- \*Large bathroom with shower, separate bath. Toilet is separate.
- \*Laundry leads out to second covered area with concrete slab
- \*Concrete path surrounds entire house.