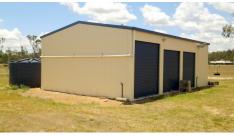

Nothing to do - just move in and enjoy the following features:

- \*New shed  $12m \times 7.5m$  with 3 roller doors Heights are  $1 \times 3m$  and  $2 \times 2.8m$ . This shed is set up to run a workshop and has mains power capable of running a welder, a compressor etc.
- \* 3kw solar system plus solar hot water
- \* Rainwater tanks 2 x 5000 gallons and 2 x 5500 gallons- plumbed underground
- \*Fully fenced 5 acres plus separate fully fenced dog proof house yard extremely secure for large dogs
- \* Two large custom built dog enclosures