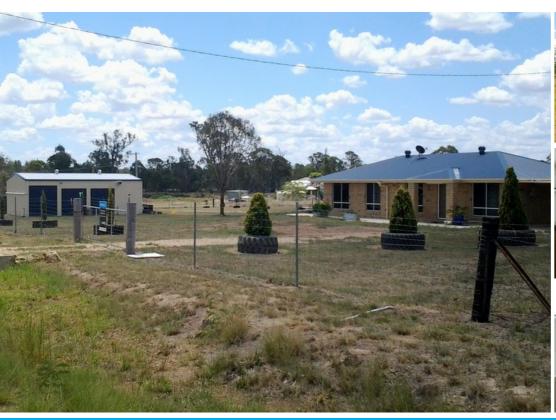

# NEAR NEW HOME + LARGE POWERED SHED ON 5 FLAT ACRES

As the Nanango @realty agent I would like to present this 4 year old brick and tile home on 5 good acres on the southern side of Nanango. Due to work commitments this lovely home has only been lived in for a short time so presents like new.

Nothing to do - just move in and enjoy the following features:

- \*New shed  $12m \times 7.5m$  with 3 roller doors Heights are  $1 \times 3m$  and  $2 \times 2.8m$ . This shed is set up to run a workshop and has mains power capable of running a welder, a compressor etc.
- \* 3kw solar system plus solar hot water
- \* Rainwater tanks 2 x 5000 gallons and 2 x 5500 gallons- plumbed underground
- \*Fully fenced 5 acres plus separate fully fenced dog proof house yard extremely secure for large dogs
- \* Two large custom built dog enclosures