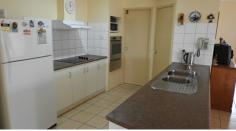

#### INSIDE

- Master Bedroom has an Ensuite (larger shower) plus walk-in robe.
- Built in robes in the other 3 bedrooms with 1 bedroom having a split system a/c
- Second bathroom also has a large separate shower and bath tub
- Central kitchen which overlooks the family room and dining area
- Kitchen with new range hood and dishwasher has direct access to garage to unload the shopping. Wall oven, hotplates, and microwave recess. Walk-in pantry.
- Formal lounge at the front can be used as an office or convert to another bedroom
- Tiled floors to Kitchen, Dining, and Family Room
- · Rumpus/Games room is carpeted
- · Separate Laundry with direct access to outside
- Ceiling fans, security screens and doors