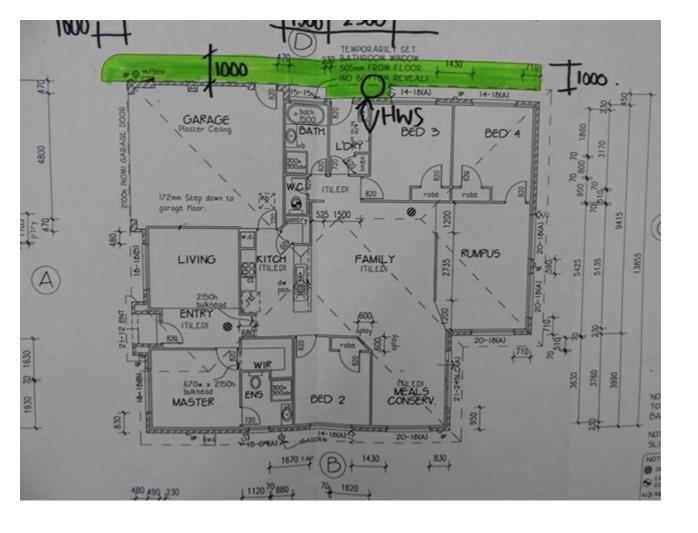

#### YOUR CHOICE - YOU DECIDE

Large Home with a floor plan you change to suit your needs.

- 4Brm + Study + Family + Games with 2 Bathrooms and Double Lock-up.
- 5Brm (easily convert front lounge) + Family + Games with 2 Bathrooms + Double Lockup
- Or put Granny out the back with own bedroom plus lounge.
- Light & bright with big windows and doors to the outside which allows the breezes to flow through this home.

#### INSIDE

- Master Bedroom has an Ensuite (larger shower) plus walk-in robe.
- Built in robes in the other 3 bedrooms with 1 bedroom having a split system a/c
- Second bathroom also has a large separate shower and bath tub
- Central kitchen which overlooks the family room and dining area
- Kitchen with new range hood and dishwasher has direct access to garage to unload the shopping. Wall oven, hotplates, and microwave recess. Walk-in pantry.
- Formal lounge at the front can be used as an office or convert to another bedroom
- Tiled floors to Kitchen, Dining, and Family Room
- · Rumpus/Games room is carpeted
- · Separate Laundry with direct access to outside
- Ceiling fans, security screens and doors

#### OUTSIDE

- · Double lock-up remote garage
- Double gates to side yard to park the caravan or boat.
- · Patio is tiled and private for your BBQ
- Garden shed
- Easily maintained garden and yard Inspection by appointment Kym Whalan – Mobile 0419 175 320 CHECK OUT THE VIDEO

#### **OPEN FOR INSPECTION:**

N/A

Kym Whalan 0419175320 kymwhalan@atrealty.com.au www.atrealty.com.au

Disclaimer: Please note this floor plan is for marketing purposes and is to be used as a guide only. All dimensions are estimates only and may not be exact measurements.