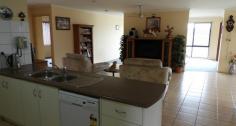

#### INSIDE

- Master Bedroom has an Ensuite (larger shower) plus walk-in robe.
- Built in robes in the other 3 bedrooms with 1 bedroom having a split system a/c
- Second bathroom also has a large separate shower and bath tub
- Central kitchen which overlooks the family room and dining area
- Kitchen with new range hood and dishwasher has direct access to garage to unload the shopping. Wall oven, hotplates, and microwave recess. Walk-in pantry.
- Formal lounge at the front can be used as an office or convert to another bedroom
- Tiled floors to Kitchen, Dining, and Family Room
- · Rumpus/Games room is carpeted
- · Separate Laundry with direct access to outside
- Ceiling fans, security screens and doors