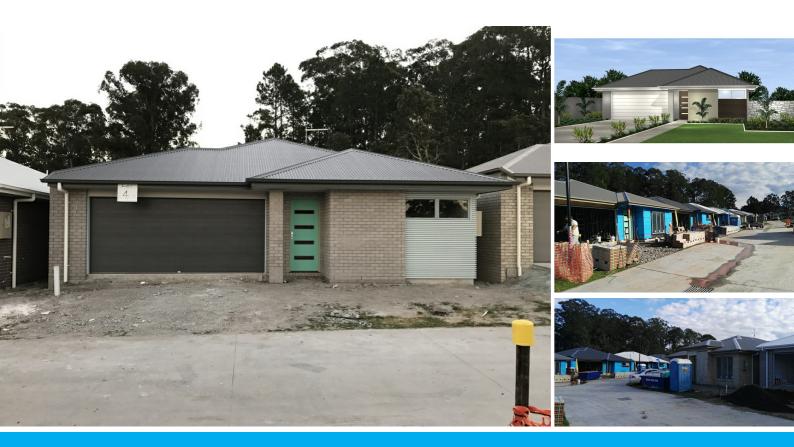

#### 4/95 PEACHESTER RD BEERWAH

### UNDER CONTRACT @REALTY

Lot 4 238sqm land

Brand New House & Land package in Beerwah - Full Turnkey Inclusions.

First Home Buyers: The state governments \$20,000 First Home Owners Grant has been extended to December 2017. Register today to take advantage of this grant and we will assist you throughout the process.

Millbrook is a master planned residential community consisting of 48 individual, luxury freehold homes with community facilities including pool, outdoor dining facilities and landscaped gardens.

- We provide the "the land, the home, the lifestyle"
- The land is your own freehold lot in a secure setting in the heart of Beerwah
- The home is your own quality, freestanding home 'turnkey' ready
- The lifestyle is low maintenance hinterland living within a stroll of urban facilities
- No need to find the land, hire an architect and contract a builder. It's all been done for you!

Luxury bespoke 'turnkey' designer houses from award winning house builder Ausmar Homes

- 3 Bedrooms /2 Bathrooms /Double Garage
- High Ceilings /Alfresco Dining
- High quality fixtures and finishes
- Landscaping, fencing and driveways