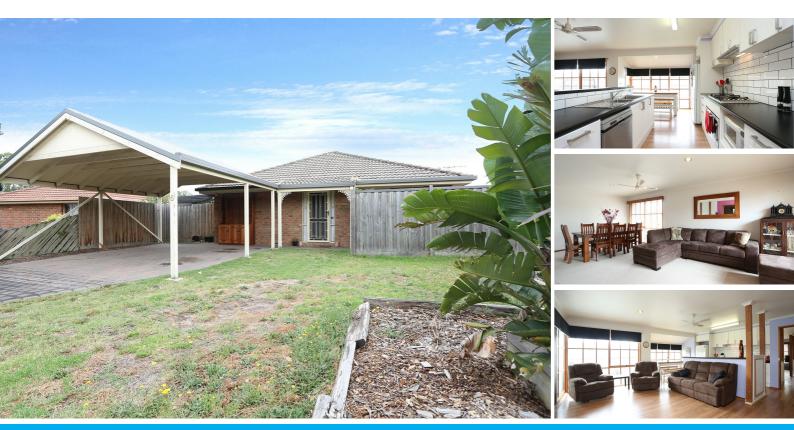

#### SPACE, STYLE & SOPHISTICATION

Ideal for the growing family, is this spacious and well designed, lovingly presented home. Situated to the front of the home is the master bedroom with full ensuite, formal lounge and dining area, which is seperated by the renovated kitchen in the centre of the home, which offers: near new stainless steel appliances including: 900mm electric fan forced oven, 5 burner gas hot plates, rangehood and dishwasher, with an adjacent eat in meals area and family room. To the rear of the home, there are a futher 3 bedrooms, all with floating floors and built in robes. Outside is secure and private, with a massive, extra high, pitched pergola, which doubles as a double carport, which could easily accomodate boat or small truck.

There is a 2nd decked area off the formal dining room.

Extras include: gas heating, ceiling fans in 3 bedrooms, split system air conditioners, central bathroom with double shower, 20 solar panels - eliminating electricity bills, electric gate, and private and secure allotment of 531m2 approximately.